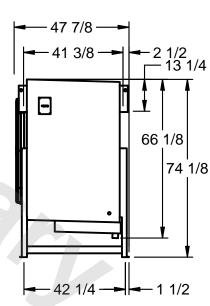

## EVAPCO, INC.

NEMA 4X **JUNCTION** 

MODEL # SSTLB1-258WH0500K1LA CUSTOMER SCALE N.T.S. STL1-SE-18-FL 8/25/2025

1) RIGHT HAND MODEL SHOWN.

NOTES:

- 2) ALL DIMENSIONS ARE FOR REFERENCE AND SHOULD NOT BE USED FOR PREFABRICATION OF PIPING OR SUPPORTS.
- 3) WATER DEFROST ADDS 6 INCHES TO HEIGHT OF STANDARD UNIT AND CHANGES DRAIN SIZE.
- 4) HANGER HOLES ARE FOR 3/4 INCH THREADED ROD.