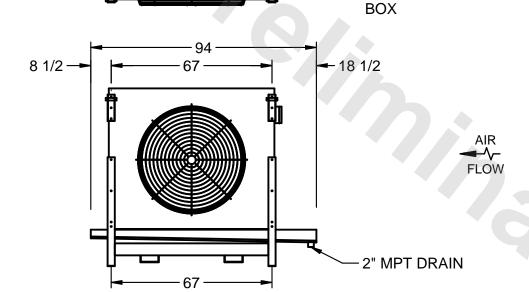

## EVAPCO, INC.

NEMA 4X **JUNCTION** 

MODEL # SSTLB1-258WH0500K1LA CUSTOMER SCALE N.T.S. STL1-SE-18-FL 8/25/2025

1) RIGHT HAND MODEL SHOWN.

NOTES:

- 2) ALL DIMENSIONS ARE FOR REFERENCE AND SHOULD NOT BE USED FOR PREFABRICATION OF PIPING OR SUPPORTS.
- 3) WATER DEFROST ADDS 6 INCHES TO HEIGHT OF STANDARD UNIT AND CHANGES DRAIN SIZE.
- 4) HANGER HOLES ARE FOR 3/4 INCH THREADED ROD.