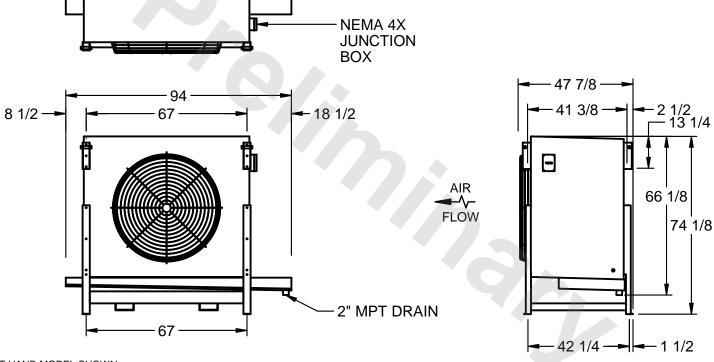

## EVAPCO, INC.

MODEL# SSTLB1-258WH0750K1MA CUSTOMER SCALE N.T.S. STL1-SE-18-FL 8/25/2025

1) RIGHT HAND MODEL SHOWN.

NOTES:

- 2) ALL DIMENSIONS ARE FOR REFERENCE AND SHOULD NOT BE USED FOR PREFABRICATION OF PIPING OR SUPPORTS.
- 3) WATER DEFROST ADDS 6 INCHES TO HEIGHT OF STANDARD UNIT AND CHANGES DRAIN SIZE.
- 4) HANGER HOLES ARE FOR 3/4 INCH THREADED ROD.