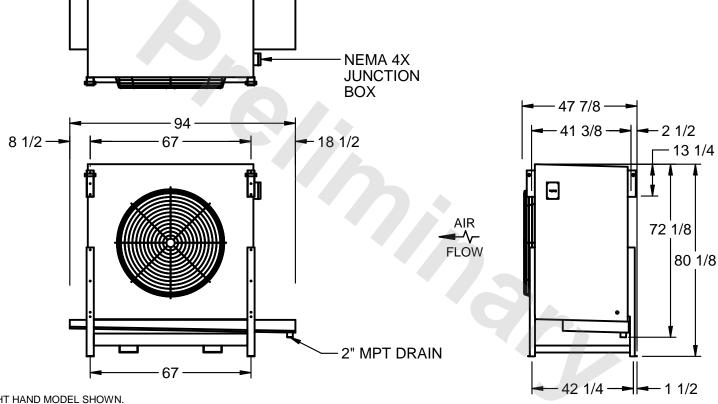

## EVAPCO, INC.

MODEL# SSTLB1-288VH0300K1LA CUSTOMER SCALE N.T.S. STL1-SE-20-FL 8/26/2025

1) RIGHT HAND MODEL SHOWN.

NOTES:

- 2) ALL DIMENSIONS ARE FOR REFERENCE AND SHOULD NOT BE USED FOR PREFABRICATION OF PIPING OR SUPPORTS.
- 3) WATER DEFROST ADDS 6 INCHES TO HEIGHT OF STANDARD UNIT AND CHANGES DRAIN SIZE.
- 4) HANGER HOLES ARE FOR 3/4 INCH THREADED ROD.