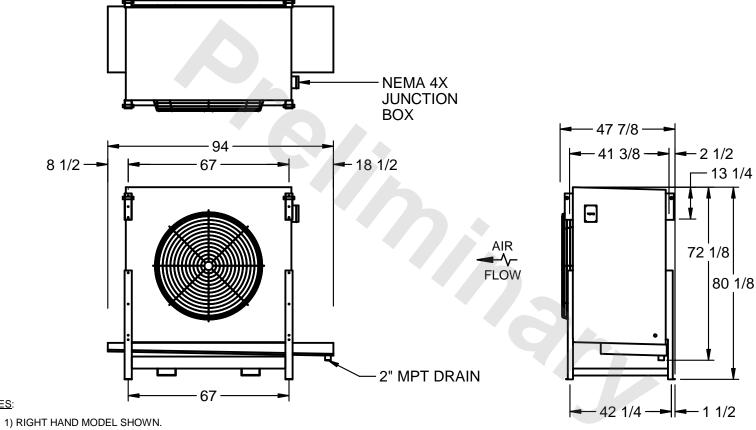

## EVAPCO, INC.

MODEL# SSTLB1-288VH0750L2KA CUSTOMER SCALE N.T.S. STL1-SE-20-FL 8/26/2025

NOTES:

- 2) ALL DIMENSIONS ARE FOR REFERENCE AND SHOULD NOT BE USED FOR PREFABRICATION OF PIPING OR SUPPORTS.
- 3) WATER DEFROST ADDS 6 INCHES TO HEIGHT OF STANDARD UNIT AND CHANGES DRAIN SIZE.
- 4) HANGER HOLES ARE FOR 3/4 INCH THREADED ROD.