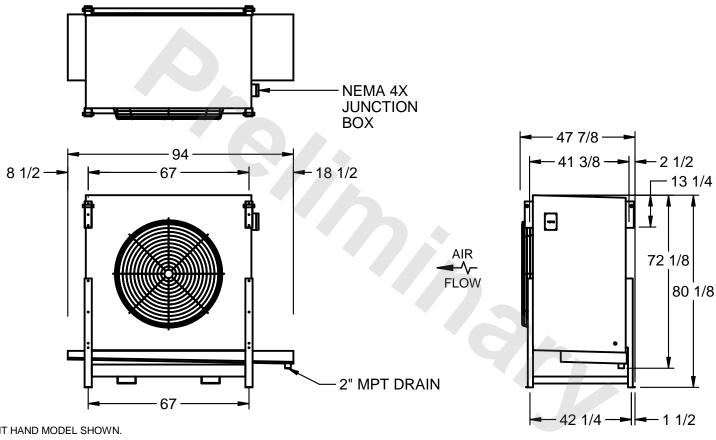

## EVAPCO, INC.

MODEL # SSTLB1-288WH0300K3LA CUSTOMER SCALE N.T.S. STL1-SE-20-FL 8/26/2025

1) RIGHT HAND MODEL SHOWN.

NOTES:

- 2) ALL DIMENSIONS ARE FOR REFERENCE AND SHOULD NOT BE USED FOR PREFABRICATION OF PIPING OR SUPPORTS.
- 3) WATER DEFROST ADDS 6 INCHES TO HEIGHT OF STANDARD UNIT AND CHANGES DRAIN SIZE.
- 4) HANGER HOLES ARE FOR 3/4 INCH THREADED ROD.

| PROJECT | ROOM | SHIPPING<br>WEIGHT 2210 lbs | OPERATING WEIGHT 2530 lbs |
|---------|------|-----------------------------|---------------------------|
|         | l    | WEIGHT == 10 100            | WEIGHT                    |