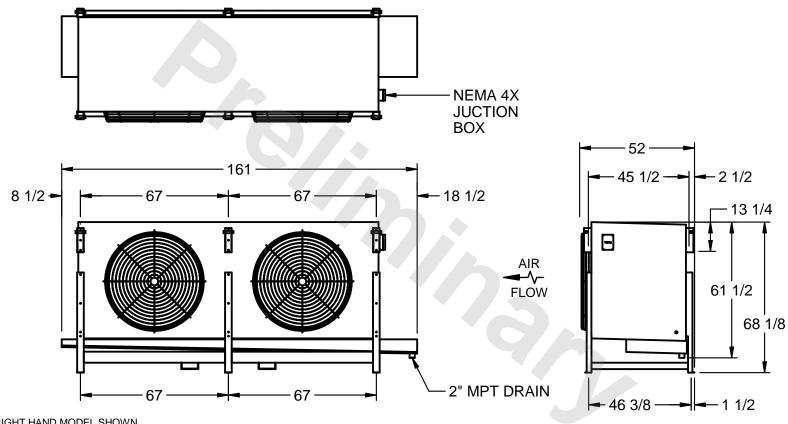

## EVAPCO, INC.

MODEL# SSTLB2-4510VH0750K2LA CUSTOMER DWG. #STL2-SE-16-10R-FL N.T.S. 9/10/2025

1) RIGHT HAND MODEL SHOWN.

NOTES:

- 2) ALL DIMENSIONS ARE FOR REFERENCE AND SHOULD NOT BE USED FOR PREFABRICATION OF PIPING OR SUPPORTS.
- 3) WATER DEFROST ADDS 6 INCHES TO HEIGHT OF STANDARD UNIT AND CHANGES DRAIN SIZE.
- 4) HANGER HOLES ARE FOR 3/4 INCH THREADED ROD.