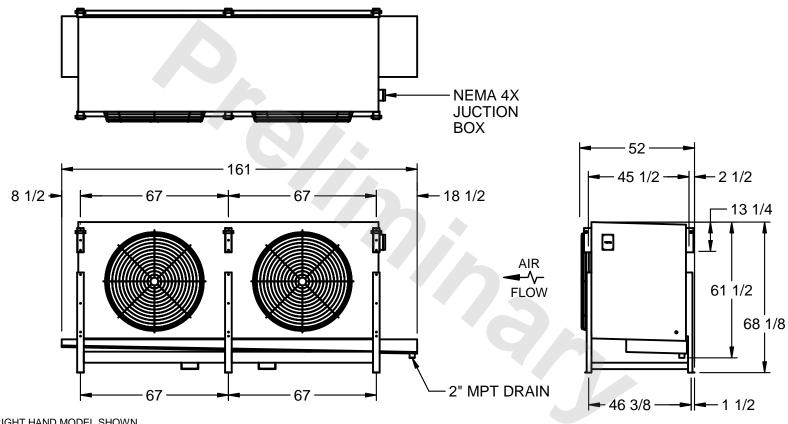

## EVAPCO, INC.

MODEL# SSTLB2-4510WH0150K1KA CUSTOMER DWG. #STL2-SE-16-10R-FL N.T.S. 9/10/2025

1) RIGHT HAND MODEL SHOWN.

NOTES:

- 2) ALL DIMENSIONS ARE FOR REFERENCE AND SHOULD NOT BE USED FOR PREFABRICATION OF PIPING OR SUPPORTS.
- 3) WATER DEFROST ADDS 6 INCHES TO HEIGHT OF STANDARD UNIT AND CHANGES DRAIN SIZE.
- 4) HANGER HOLES ARE FOR 3/4 INCH THREADED ROD.