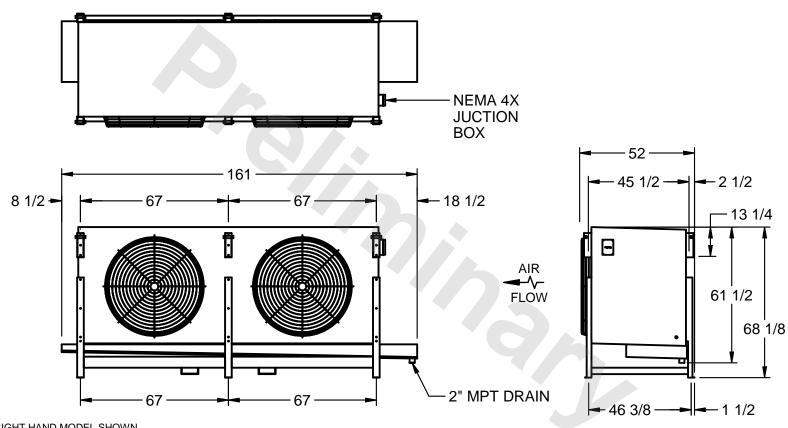

## EVAPCO, INC.

MODEL # SSTLB2-4510WH0500K1LA CUSTOMER DWG. #STL2-SE-16-10R-FL N.T.S. 9/10/2025

1) RIGHT HAND MODEL SHOWN.

NOTES:

- 2) ALL DIMENSIONS ARE FOR REFERENCE AND SHOULD NOT BE USED FOR PREFABRICATION OF PIPING OR SUPPORTS.
- 3) WATER DEFROST ADDS 6 INCHES TO HEIGHT OF STANDARD UNIT AND CHANGES DRAIN SIZE.
- 4) HANGER HOLES ARE FOR 3/4 INCH THREADED ROD.