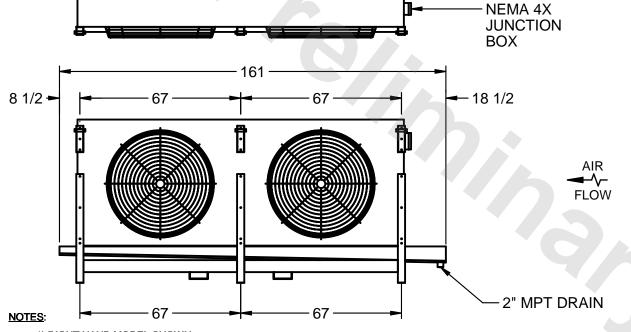

## EVAPCO, INC.

MODEL# SSTLB2-456WH0150K1KA CUSTOMER DATE N.T.S. STL2-SE-16-FL 9/10/2025

- 1) RIGHT HAND MODEL SHOWN.
- 2) ALL DIMENSIONS ARE FOR REFERENCE AND SHOULD NOT BE USED FOR PREFABRICATION OF PIPING OR SUPPORTS.
- 3) WATER DEFROST ADDS 6 INCHES TO HEIGHT OF STANDARD UNIT AND CHANGES DRAIN SIZE.
- 4) HANGER HOLES ARE FOR 3/4 INCH THREADED ROD.