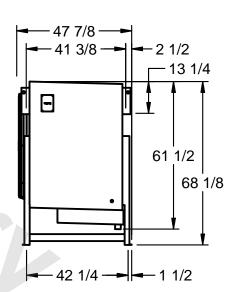

## EVAPCO, INC.

MODEL# SSTLB2-456WH0150K1KA CUSTOMER DATE N.T.S. STL2-SE-16-FL 9/10/2025

- 1) RIGHT HAND MODEL SHOWN.
- 2) ALL DIMENSIONS ARE FOR REFERENCE AND SHOULD NOT BE USED FOR PREFABRICATION OF PIPING OR SUPPORTS.
- 3) WATER DEFROST ADDS 6 INCHES TO HEIGHT OF STANDARD UNIT AND CHANGES DRAIN SIZE.
- 4) HANGER HOLES ARE FOR 3/4 INCH THREADED ROD.