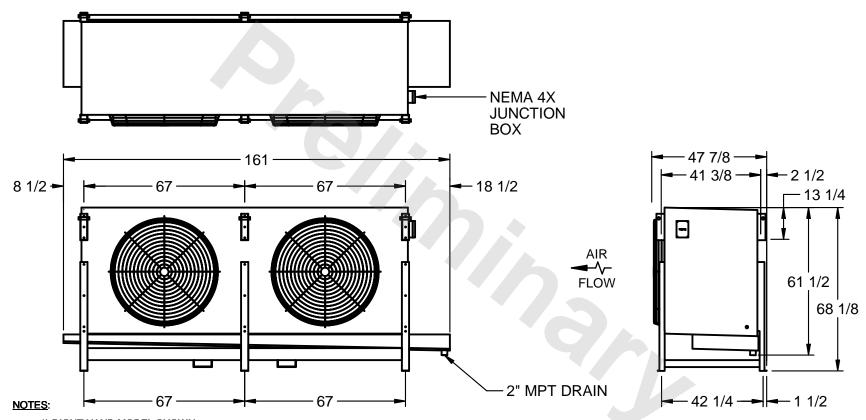

## EVAPCO, INC.

MODEL# SSTLB2-456WH0750K1MA CUSTOMER DATE N.T.S. STL2-SE-16-FL 9/10/2025

- 1) RIGHT HAND MODEL SHOWN.
- 2) ALL DIMENSIONS ARE FOR REFERENCE AND SHOULD NOT BE USED FOR PREFABRICATION OF PIPING OR SUPPORTS.
- 3) WATER DEFROST ADDS 6 INCHES TO HEIGHT OF STANDARD UNIT AND CHANGES DRAIN SIZE.
- 4) HANGER HOLES ARE FOR 3/4 INCH THREADED ROD.

|  | PROJECT | ROOM | SHIPPING<br>WEIGHT 3090 lbs | OPERATING WEIGHT 3460 lbs |  |
|--|---------|------|-----------------------------|---------------------------|--|
|  | PROJECT | ROOM | Janipping 2000 lbs          |                           |  |