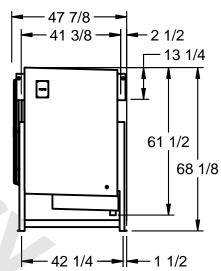

## EVAPCO, INC.

MODEL# SSTLB2-458WH0300K3LA CUSTOMER DATE N.T.S. STL2-SE-16-FL 9/11/2025 NEMA 4X **JUNCTION** BOX 47 7/8 -161 - 41 3/8 <del>--</del> **-** 2 1/2 8 1/2 --18 1/2 - 13 1/4 

- 1) RIGHT HAND MODEL SHOWN.
- 2) ALL DIMENSIONS ARE FOR REFERENCE AND SHOULD NOT BE USED FOR PREFABRICATION OF PIPING OR SUPPORTS.
- 3) WATER DEFROST ADDS 6 INCHES TO HEIGHT OF STANDARD UNIT AND CHANGES DRAIN SIZE.
- 4) HANGER HOLES ARE FOR 3/4 INCH THREADED ROD.