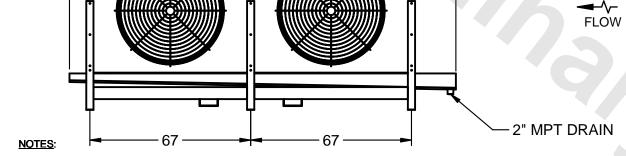

## EVAPCO, INC.

MODEL# SSTLB2-458WH0300K3LA CUSTOMER DATE N.T.S. STL2-SE-16-FL 9/11/2025 NEMA 4X **JUNCTION** BOX 47 7/8 -161 - 41 3/8 <del>--</del> **-** 2 1/2 8 1/2 --18 1/2 - 13 1/4 

- 1) RIGHT HAND MODEL SHOWN.
- 2) ALL DIMENSIONS ARE FOR REFERENCE AND SHOULD NOT BE USED FOR PREFABRICATION OF PIPING OR SUPPORTS.
- 3) WATER DEFROST ADDS 6 INCHES TO HEIGHT OF STANDARD UNIT AND CHANGES DRAIN SIZE.
- 4) HANGER HOLES ARE FOR 3/4 INCH THREADED ROD.