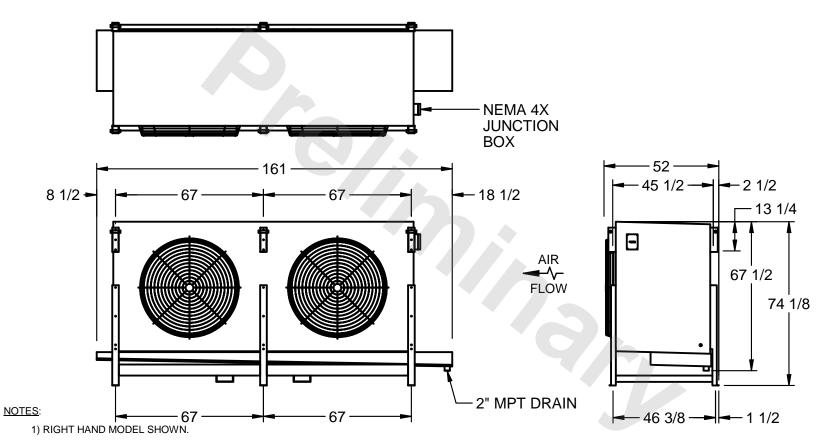

## EVAPCO, INC.

MODEL# SSTLB2-5010WH0200K2KA CUSTOMER DWG. #STL2-SE-18-10R-FL N.T.S. 9/11/2025

- 2) ALL DIMENSIONS ARE FOR REFERENCE AND SHOULD NOT BE USED FOR PREFABRICATION OF PIPING OR SUPPORTS.
- 3) WATER DEFROST ADDS 6 INCHES TO HEIGHT OF STANDARD UNIT AND CHANGES DRAIN SIZE.
- 4) HANGER HOLES ARE FOR 3/4 INCH THREADED ROD.