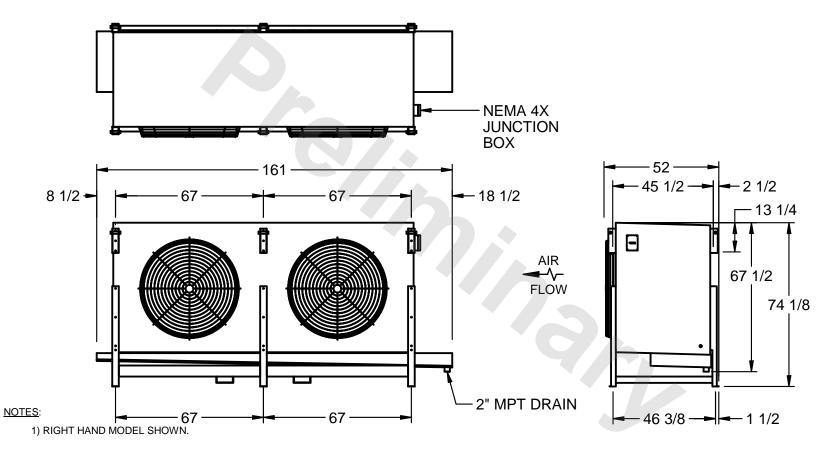

## EVAPCO, INC.

MODEL # SSTLB2-5010WH0750K1MA CUSTOMER DWG. #STL2-SE-18-10R-FL N.T.S. 9/11/2025

- 2) ALL DIMENSIONS ARE FOR REFERENCE AND SHOULD NOT BE USED FOR PREFABRICATION OF PIPING OR SUPPORTS.
- 3) WATER DEFROST ADDS 6 INCHES TO HEIGHT OF STANDARD UNIT AND CHANGES DRAIN SIZE.
- 4) HANGER HOLES ARE FOR 3/4 INCH THREADED ROD.