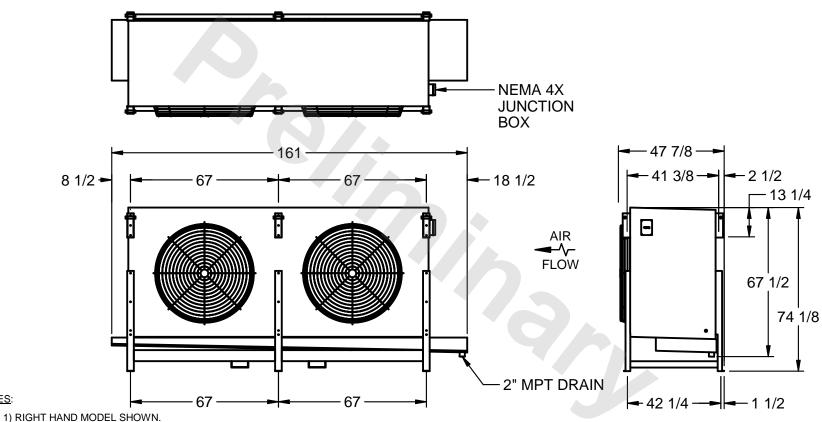

## EVAPCO, INC.

MODEL # SSTLB2-506VH0300K3LA CUSTOMER STL2-SE-18-FL N.T.S. 9/12/2025

NOTES:

- 2) ALL DIMENSIONS ARE FOR REFERENCE AND SHOULD NOT BE USED FOR PREFABRICATION OF PIPING OR SUPPORTS.
- 3) WATER DEFROST ADDS 6 INCHES TO HEIGHT OF STANDARD UNIT AND CHANGES DRAIN SIZE.
- 4) HANGER HOLES ARE FOR 3/4 INCH THREADED ROD.

| PROJECT SHIPPING WEIGHT 3030 lbs OPERATING WEIGHT 3390 lbs |
|------------------------------------------------------------|
|------------------------------------------------------------|