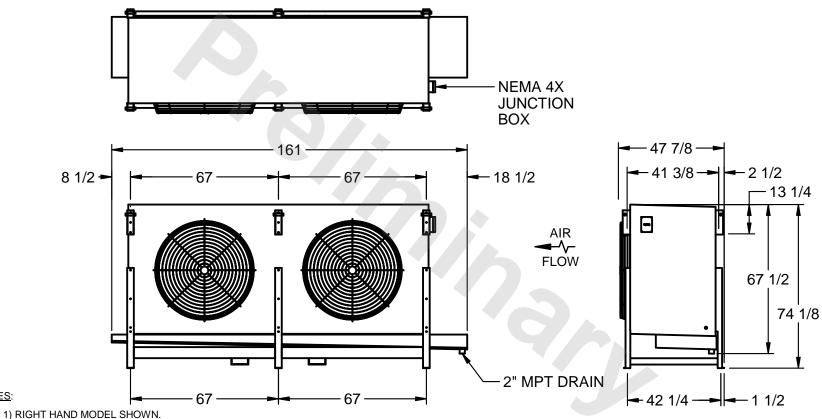

## EVAPCO, INC.

MODEL # SSTLB2-506VH0750K1LA CUSTOMER STL2-SE-18-FL N.T.S. 9/12/2025

NOTES:

- 2) ALL DIMENSIONS ARE FOR REFERENCE AND SHOULD NOT BE USED FOR PREFABRICATION OF PIPING OR SUPPORTS.
- 3) WATER DEFROST ADDS 6 INCHES TO HEIGHT OF STANDARD UNIT AND CHANGES DRAIN SIZE.
- 4) HANGER HOLES ARE FOR 3/4 INCH THREADED ROD.