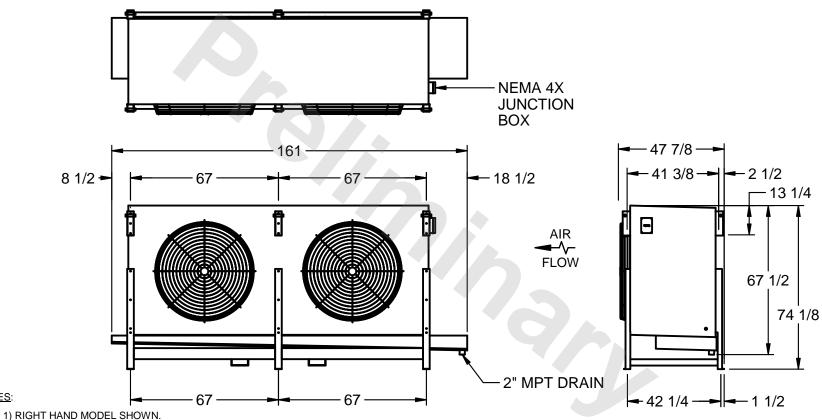

## EVAPCO, INC.

MODEL# SSTLB2-506WH0200K2KA CUSTOMER STL2-SE-18-FL N.T.S. 9/12/2025

NOTES:

- 2) ALL DIMENSIONS ARE FOR REFERENCE AND SHOULD NOT BE USED FOR PREFABRICATION OF PIPING OR SUPPORTS.
- 3) WATER DEFROST ADDS 6 INCHES TO HEIGHT OF STANDARD UNIT AND CHANGES DRAIN SIZE.
- 4) HANGER HOLES ARE FOR 3/4 INCH THREADED ROD.