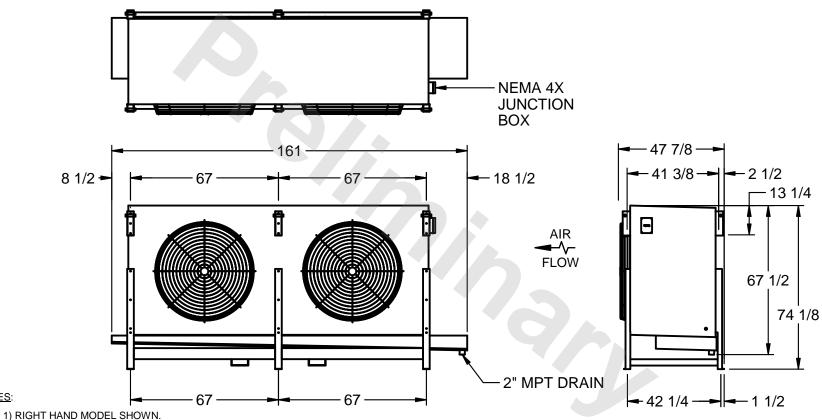

## EVAPCO, INC.

MODEL # SSTLB2-506WH0300L1KA CUSTOMER STL2-SE-18-FL N.T.S. 9/12/2025

NOTES:

- 2) ALL DIMENSIONS ARE FOR REFERENCE AND SHOULD NOT BE USED FOR PREFABRICATION OF PIPING OR SUPPORTS.
- 3) WATER DEFROST ADDS 6 INCHES TO HEIGHT OF STANDARD UNIT AND CHANGES DRAIN SIZE.
- 4) HANGER HOLES ARE FOR 3/4 INCH THREADED ROD.