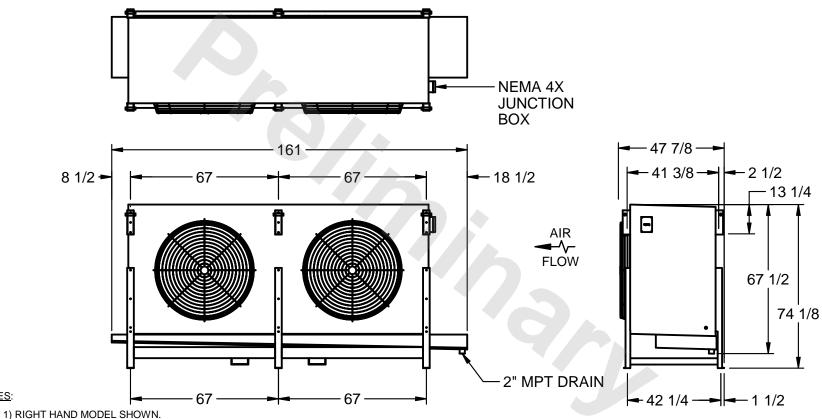

## EVAPCO, INC.

MODEL # SSTLB2-508VH0150K1KA CUSTOMER STL2-SE-18-FL N.T.S. 9/12/2025

NOTES:

- 2) ALL DIMENSIONS ARE FOR REFERENCE AND SHOULD NOT BE USED FOR PREFABRICATION OF PIPING OR SUPPORTS.
- 3) WATER DEFROST ADDS 6 INCHES TO HEIGHT OF STANDARD UNIT AND CHANGES DRAIN SIZE.
- 4) HANGER HOLES ARE FOR 3/4 INCH THREADED ROD.

| , and the state of |      |                             |                           |
|--------------------------------------------------------------------------------------------------------------------------------------------------------------------------------------------------------------------------------------------------------------------------------------------------------------------------------------------------------------------------------------------------------------------------------------------------------------------------------------------------------------------------------------------------------------------------------------------------------------------------------------------------------------------------------------------------------------------------------------------------------------------------------------------------------------------------------------------------------------------------------------------------------------------------------------------------------------------------------------------------------------------------------------------------------------------------------------------------------------------------------------------------------------------------------------------------------------------------------------------------------------------------------------------------------------------------------------------------------------------------------------------------------------------------------------------------------------------------------------------------------------------------------------------------------------------------------------------------------------------------------------------------------------------------------------------------------------------------------------------------------------------------------------------------------------------------------------------------------------------------------------------------------------------------------------------------------------------------------------------------------------------------------------------------------------------------------------------------------------------------------|------|-----------------------------|---------------------------|
| PROJECT                                                                                                                                                                                                                                                                                                                                                                                                                                                                                                                                                                                                                                                                                                                                                                                                                                                                                                                                                                                                                                                                                                                                                                                                                                                                                                                                                                                                                                                                                                                                                                                                                                                                                                                                                                                                                                                                                                                                                                                                                                                                                                                        | ROOM | SHIPPING<br>WEIGHT 3410 lbs | OPERATING WEIGHT 3890 lbs |