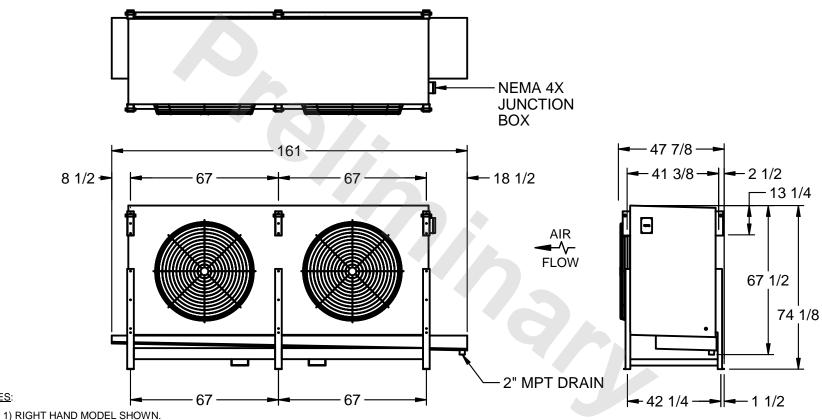

## EVAPCO, INC.

MODEL # SSTLB2-508VH0200K1KA CUSTOMER STL2-SE-18-FL N.T.S. 9/12/2025

NOTES:

- 2) ALL DIMENSIONS ARE FOR REFERENCE AND SHOULD NOT BE USED FOR PREFABRICATION OF PIPING OR SUPPORTS.
- 3) WATER DEFROST ADDS 6 INCHES TO HEIGHT OF STANDARD UNIT AND CHANGES DRAIN SIZE.
- 4) HANGER HOLES ARE FOR 3/4 INCH THREADED ROD.