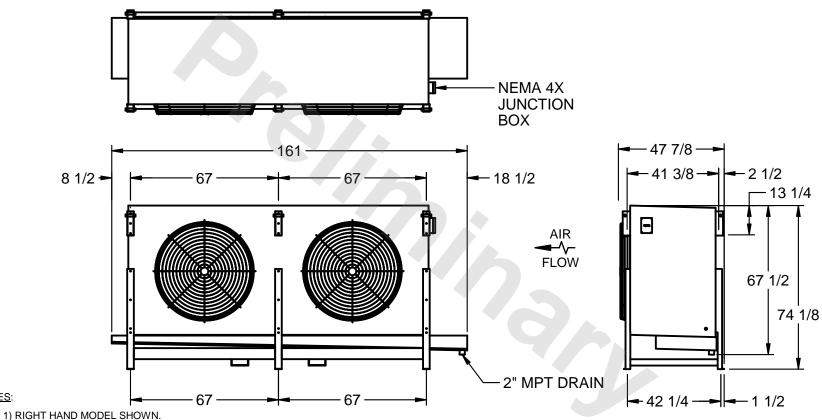

## EVAPCO, INC.

MODEL # SSTLB2-508VH0300L1KA CUSTOMER STL2-SE-18-FL N.T.S. 9/12/2025

NOTES:

- 2) ALL DIMENSIONS ARE FOR REFERENCE AND SHOULD NOT BE USED FOR PREFABRICATION OF PIPING OR SUPPORTS.
- 3) WATER DEFROST ADDS 6 INCHES TO HEIGHT OF STANDARD UNIT AND CHANGES DRAIN SIZE.
- 4) HANGER HOLES ARE FOR 3/4 INCH THREADED ROD.