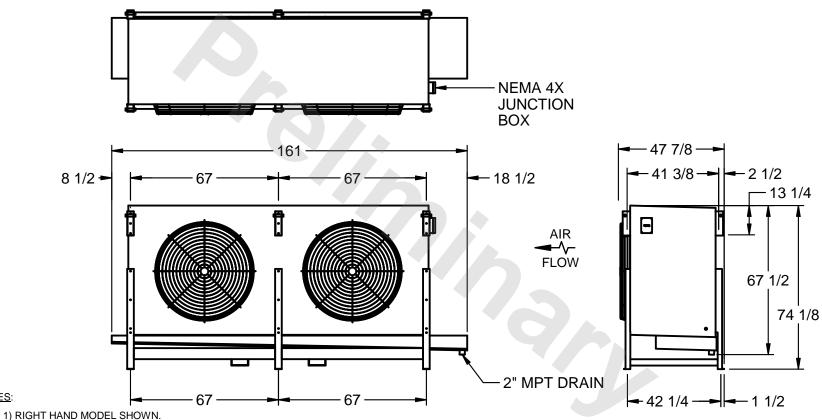

## EVAPCO, INC.

MODEL # SSTLB2-508VH0750L2KA CUSTOMER STL2-SE-18-FL N.T.S. 9/12/2025

NOTES:

- 2) ALL DIMENSIONS ARE FOR REFERENCE AND SHOULD NOT BE USED FOR PREFABRICATION OF PIPING OR SUPPORTS.
- 3) WATER DEFROST ADDS 6 INCHES TO HEIGHT OF STANDARD UNIT AND CHANGES DRAIN SIZE.
- 4) HANGER HOLES ARE FOR 3/4 INCH THREADED ROD.