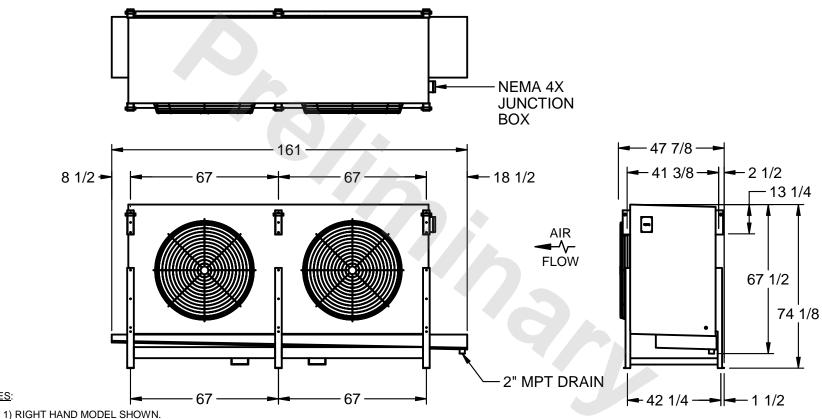

## EVAPCO, INC.

MODEL# SSTLB2-508WH0150K1KA CUSTOMER STL2-SE-18-FL N.T.S. 9/12/2025

NOTES:

- 2) ALL DIMENSIONS ARE FOR REFERENCE AND SHOULD NOT BE USED FOR PREFABRICATION OF PIPING OR SUPPORTS.
- 3) WATER DEFROST ADDS 6 INCHES TO HEIGHT OF STANDARD UNIT AND CHANGES DRAIN SIZE.
- 4) HANGER HOLES ARE FOR 3/4 INCH THREADED ROD.