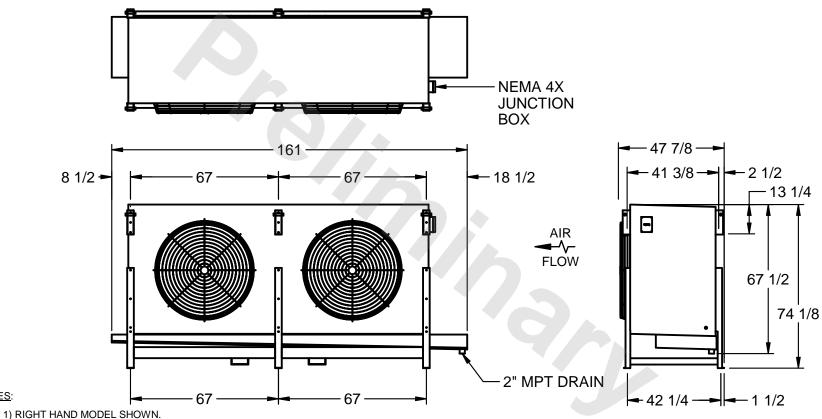

## EVAPCO, INC.

MODEL# SSTLB2-508WH0200K2KA CUSTOMER STL2-SE-18-FL N.T.S. 9/12/2025

NOTES:

- 2) ALL DIMENSIONS ARE FOR REFERENCE AND SHOULD NOT BE USED FOR PREFABRICATION OF PIPING OR SUPPORTS.
- 3) WATER DEFROST ADDS 6 INCHES TO HEIGHT OF STANDARD UNIT AND CHANGES DRAIN SIZE.
- 4) HANGER HOLES ARE FOR 3/4 INCH THREADED ROD.