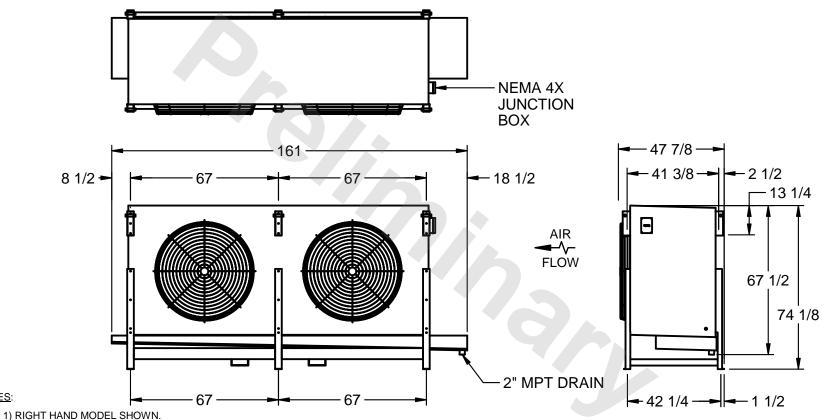

## EVAPCO, INC.

MODEL # SSTLB2-508WH0500K1LA CUSTOMER STL2-SE-18-FL N.T.S. 9/12/2025

NOTES:

- 2) ALL DIMENSIONS ARE FOR REFERENCE AND SHOULD NOT BE USED FOR PREFABRICATION OF PIPING OR SUPPORTS.
- 3) WATER DEFROST ADDS 6 INCHES TO HEIGHT OF STANDARD UNIT AND CHANGES DRAIN SIZE.
- 4) HANGER HOLES ARE FOR 3/4 INCH THREADED ROD.

| PROJECT SHIPPING WEIGHT 3830 lbs OPERATING WEIGHT 4390 lbs |
|------------------------------------------------------------|
|------------------------------------------------------------|