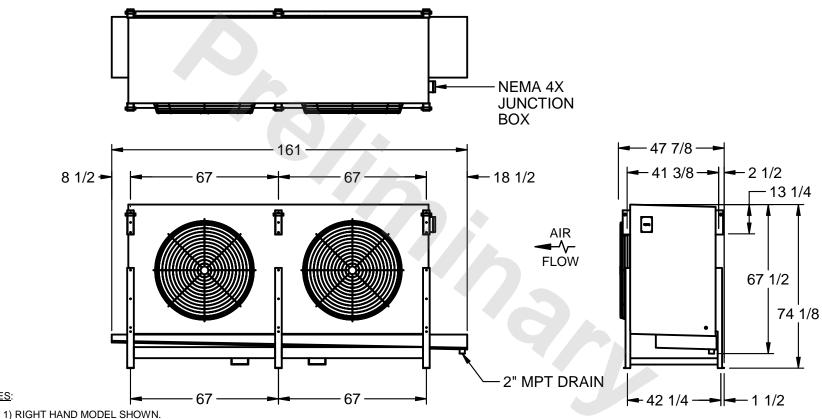

## EVAPCO, INC.

MODEL # SSTLB2-508WH0750K1LA CUSTOMER STL2-SE-18-FL N.T.S. 9/12/2025

NOTES:

- 2) ALL DIMENSIONS ARE FOR REFERENCE AND SHOULD NOT BE USED FOR PREFABRICATION OF PIPING OR SUPPORTS.
- 3) WATER DEFROST ADDS 6 INCHES TO HEIGHT OF STANDARD UNIT AND CHANGES DRAIN SIZE.
- 4) HANGER HOLES ARE FOR 3/4 INCH THREADED ROD.