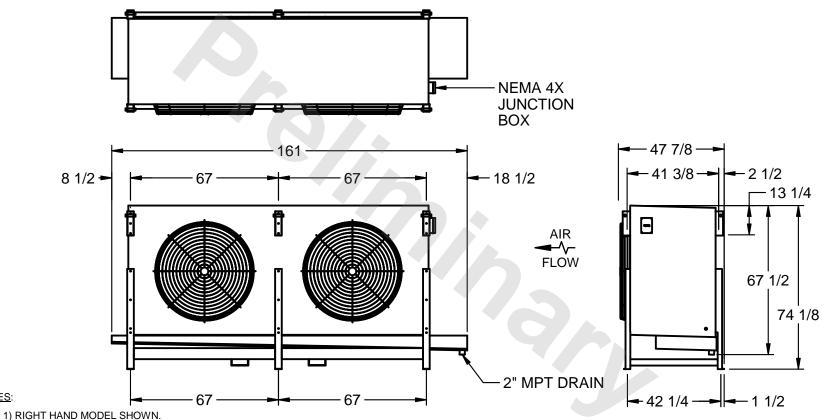

## EVAPCO, INC.

MODEL# SSTLB2-508WH0750K1MA CUSTOMER STL2-SE-18-FL N.T.S. 9/12/2025

NOTES:

- 2) ALL DIMENSIONS ARE FOR REFERENCE AND SHOULD NOT BE USED FOR PREFABRICATION OF PIPING OR SUPPORTS.
- 3) WATER DEFROST ADDS 6 INCHES TO HEIGHT OF STANDARD UNIT AND CHANGES DRAIN SIZE.
- 4) HANGER HOLES ARE FOR 3/4 INCH THREADED ROD.