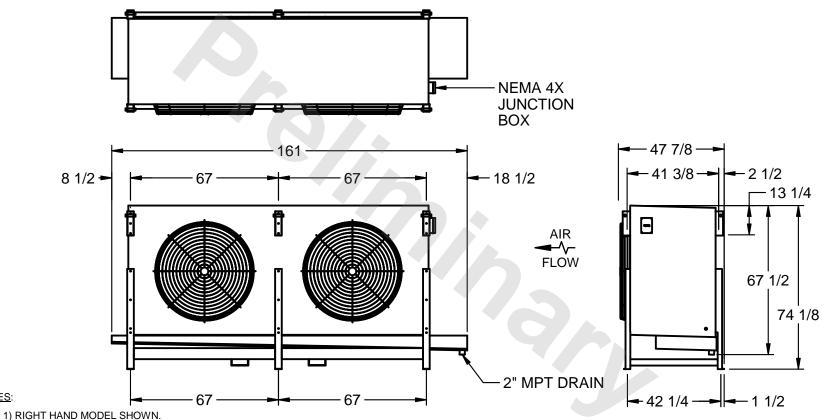

## EVAPCO, INC.

MODEL # SSTLB2-508WH0750L2KA CUSTOMER STL2-SE-18-FL N.T.S. 9/12/2025

NOTES:

- 2) ALL DIMENSIONS ARE FOR REFERENCE AND SHOULD NOT BE USED FOR PREFABRICATION OF PIPING OR SUPPORTS.
- 3) WATER DEFROST ADDS 6 INCHES TO HEIGHT OF STANDARD UNIT AND CHANGES DRAIN SIZE.
- 4) HANGER HOLES ARE FOR 3/4 INCH THREADED ROD.