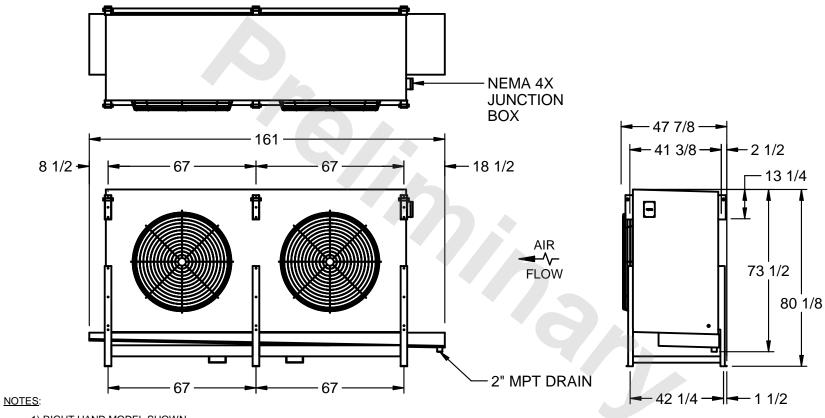

## EVAPCO, INC.

MODEL # SSTLB2-566VH0200K2KA CUSTOMER STL2-SE-20-FL N.T.S. 9/13/2025

- 1) RIGHT HAND MODEL SHOWN.
- 2) ALL DIMENSIONS ARE FOR REFERENCE AND SHOULD NOT BE USED FOR PREFABRICATION OF PIPING OR SUPPORTS.
- 3) WATER DEFROST ADDS 6 INCHES TO HEIGHT OF STANDARD UNIT AND CHANGES DRAIN SIZE.
- 4) HANGER HOLES ARE FOR 3/4 INCH THREADED ROD.