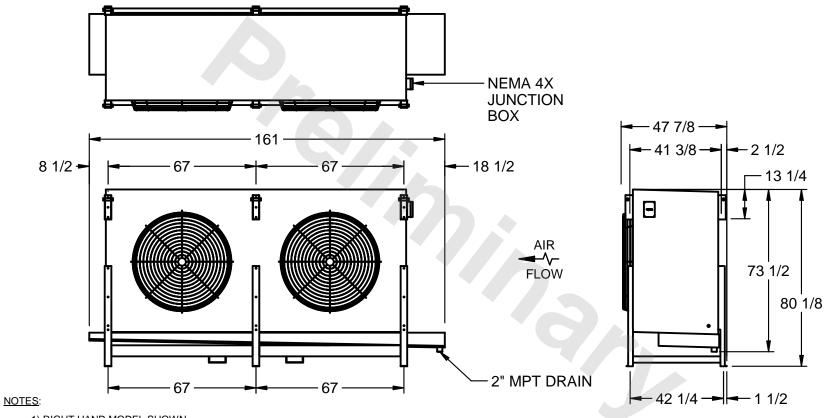

## EVAPCO, INC.

MODEL# SSTLB2-566WH0200K2KA CUSTOMER STL2-SE-20-FL N.T.S. 9/13/2025

- 1) RIGHT HAND MODEL SHOWN.
- 2) ALL DIMENSIONS ARE FOR REFERENCE AND SHOULD NOT BE USED FOR PREFABRICATION OF PIPING OR SUPPORTS.
- 3) WATER DEFROST ADDS 6 INCHES TO HEIGHT OF STANDARD UNIT AND CHANGES DRAIN SIZE.
- 4) HANGER HOLES ARE FOR 3/4 INCH THREADED ROD.