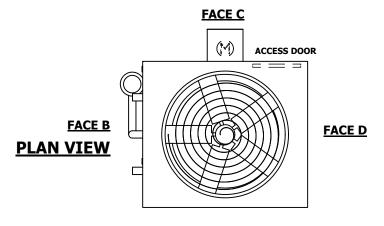

## NOTES:

- 1. (M)- FAN MOTOR LOCATION
- 2. HEAVIEST SECTION IS UPPER SECTION
- 3. MPT DENOTES MALE PIPE THREAD FPT DENOTES FEMALE PIPE THREAD BFW DENOTES BEVELED FOR WELDING **GVD DENOTES GROOVED** FLG DENOTES FLANGE PE DENOTES PLAIN END
- 4. +UNIT WEIGHT DOES NOT INCLUDE ACCESSORIES (SEE ACCESSORY DRAWINGS)
- 5. MAKE-UP WATER PRESSURE 20 psi MIN [137 kPa], 50 psi MAX [344 kPa]
- 6. \*-APPROXIMATE DIMENSIONS DO NOT USE FOR PRE-FABRICATION OF CONNECTING
- 7. 3/4" [19mm] DIA. MOUNTING HOLES. REFER TO RECOMMENDED STEEL SUPPORT DRAWING.
- 8. DIMENSIONS LISTED AS FOLLOWS: **ENGLISH FT-IN** METRIC [mm]