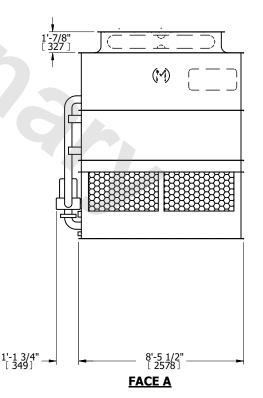

## NOTES:

- 1. (M)- FAN MOTOR LOCATION
- 2. HEAVIEST SECTION IS UPPER SECTION
- 3. MPT DENOTES MALE PIPE THREAD FPT DENOTES FEMALE PIPE THREAD BFW DENOTES BEVELED FOR WELDING **GVD DENOTES GROOVED** FLG DENOTES FLANGE PE DENOTES PLAIN END
- 4. +UNIT WEIGHT DOES NOT INCLUDE ACCESSORIES (SEE ACCESSORY DRAWINGS)
- 5. MAKE-UP WATER PRESSURE 20 psi MIN [137 kPa], 50 psi MAX [344 kPa]
- 6. \*-APPROXIMATE DIMENSIONS DO NOT USE FOR PRE-FABRICATION OF CONNECTING
- 7. 3/4" [19mm] DIA. MOUNTING HOLES. REFER TO RECOMMENDED STEEL SUPPORT DRAWING.
- 8. DIMENSIONS LISTED AS FOLLOWS: **ENGLISH FT-IN** METRIC [mm]

**FACE A** 

**SHIPPING** 8040 lbs+ [3650] kg+ WEIGHT

OPERATING WEIGHT

10530 lbs+ [4780] kg+

HEAVIEST SECTION WEIGHT

6740 lbs+ [3060] kg+

NO. OF SHIPPING SECTIONS

DRAWN BY: SLR