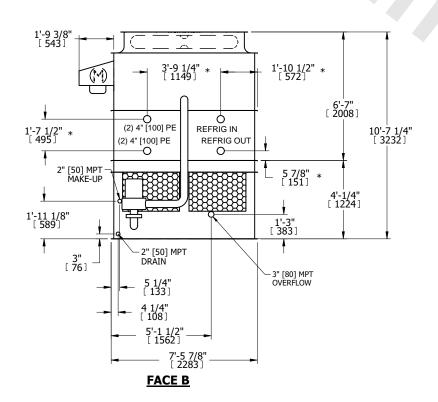

## NOTES:

- 1. (M)- FAN MOTOR LOCATION
- 2. HEAVIEST SECTION IS UPPER SECTION
- 3. MPT DENOTES MALE PIPE THREAD FPT DENOTES FEMALE PIPE THREAD BFW DENOTES BEVELED FOR WELDING **GVD DENOTES GROOVED** FLG DENOTES FLANGE PE DENOTES PLAIN END
- 4. +UNIT WEIGHT DOES NOT INCLUDE ACCESSORIES (SEE ACCESSORY DRAWINGS)
- 5. MAKE-UP WATER PRESSURE 20 psi MIN [137 kPa], 50 psi MAX [344 kPa]
- 6. \*-APPROXIMATE DIMENSIONS DO NOT USE FOR PRE-FABRICATION OF CONNECTING
- 7. 3/4" [19mm] DIA. MOUNTING HOLES. REFER TO RECOMMENDED STEEL SUPPORT DRAWING.
- 8. DIMENSIONS LISTED AS FOLLOWS: **ENGLISH FT-IN** METRIC [mm]