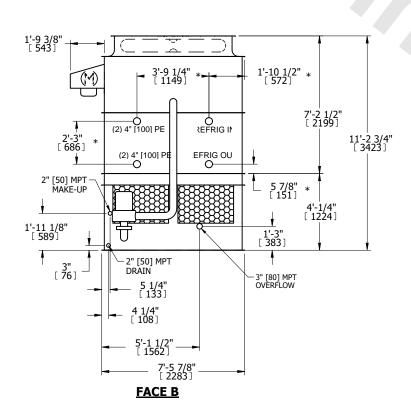

## NOTES:

- 1. (M)- FAN MOTOR LOCATION
- 2. HEAVIEST SECTION IS UPPER SECTION
- 3. MPT DENOTES MALE PIPE THREAD FPT DENOTES FEMALE PIPE THREAD BFW DENOTES BEVELED FOR WELDING **GVD DENOTES GROOVED** FLG DENOTES FLANGE PE DENOTES PLAIN END
- 4. +UNIT WEIGHT DOES NOT INCLUDE ACCESSORIES (SEE ACCESSORY DRAWINGS)
- 5. MAKE-UP WATER PRESSURE 20 psi MIN [137 kPa], 50 psi MAX [344 kPa]
- 6. \*-APPROXIMATE DIMENSIONS DO NOT USE FOR PRE-FABRICATION OF CONNECTING
- 7. 3/4" [19mm] DIA. MOUNTING HOLES. REFER TO RECOMMENDED STEEL SUPPORT DRAWING.
- 8. DIMENSIONS LISTED AS FOLLOWS: **ENGLISH FT-IN** METRIC [mm]

**SHIPPING** 9380 lbs+ [4255] kg+ WEIGHT

OPERATING WEIGHT

11960 lbs+ [5425] kg+

HEAVIEST SECTION WEIGHT

8080 lbs+ [3670] kg+

NO. OF SHIPPING SECTIONS

DRAWN BY: SLR