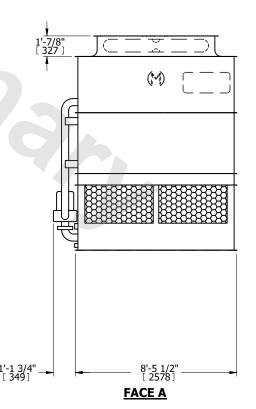

## NOTES:

- 1. (M)- FAN MOTOR LOCATION
- 2. HEAVIEST SECTION IS UPPER SECTION
- 3. MPT DENOTES MALE PIPE THREAD FPT DENOTES FEMALE PIPE THREAD BFW DENOTES BEVELED FOR WELDING **GVD DENOTES GROOVED** FLG DENOTES FLANGE PE DENOTES PLAIN END
- 4. +UNIT WEIGHT DOES NOT INCLUDE ACCESSORIES (SEE ACCESSORY DRAWINGS)
- 5. MAKE-UP WATER PRESSURE 20 psi MIN [137 kPa], 50 psi MAX [344 kPa]
- 6. \*-APPROXIMATE DIMENSIONS DO NOT USE FOR PRE-FABRICATION OF CONNECTING
- 7. 3/4" [19mm] DIA. MOUNTING HOLES. REFER TO RECOMMENDED STEEL SUPPORT DRAWING.
- 8. DIMENSIONS LISTED AS FOLLOWS: **ENGLISH FT-IN** METRIC [mm]

**SHIPPING** 9380 lbs+ [4255] kg+ WEIGHT

OPERATING WEIGHT

11960 lbs+ [5425] kg+

HEAVIEST SECTION WEIGHT

8080 lbs+ [3670] kg+

NO. OF SHIPPING SECTIONS

DRAWN BY: SLR