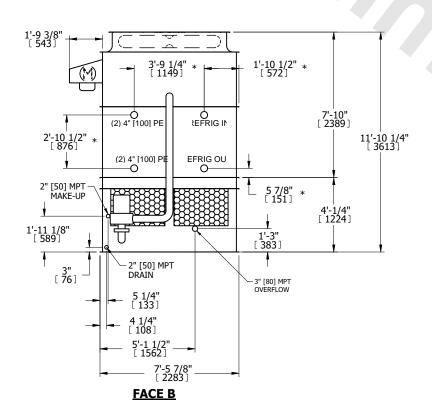

## NOTES:

- 1. (M)- FAN MOTOR LOCATION
- 2. HEAVIEST SECTION IS UPPER SECTION
- 3. MPT DENOTES MALE PIPE THREAD FPT DENOTES FEMALE PIPE THREAD BFW DENOTES BEVELED FOR WELDING **GVD DENOTES GROOVED** FLG DENOTES FLANGE PE DENOTES PLAIN END
- 4. +UNIT WEIGHT DOES NOT INCLUDE ACCESSORIES (SEE ACCESSORY DRAWINGS)
- 5. MAKE-UP WATER PRESSURE 20 psi MIN [137 kPa], 50 psi MAX [344 kPa]
- 6. \*-APPROXIMATE DIMENSIONS DO NOT USE FOR PRE-FABRICATION OF CONNECTING
- 7. 3/4" [19mm] DIA. MOUNTING HOLES. REFER TO RECOMMENDED STEEL SUPPORT DRAWING.
- 8. DIMENSIONS LISTED AS FOLLOWS: **ENGLISH FT-IN** METRIC [mm]

## **FACE C**

**FACE A** 

**SHIPPING** 10940 lbs+ [4965] kg+ WEIGHT

OPERATING WEIGHT

13600 lbs+ [6170] kg+

HEAVIEST SECTION WEIGHT

9640 lbs+ [4375] kg+

NO. OF SHIPPING SECTIONS