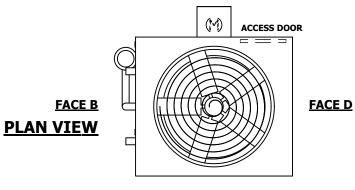

## **FACE C**

**FACE A** 

**SHIPPING** 10940 lbs+ [4965] kg+ WEIGHT

OPERATING WEIGHT

13600 lbs+ [6170] kg+

HEAVIEST SECTION WEIGHT

9640 lbs+ [4375] kg+

NO. OF SHIPPING SECTIONS