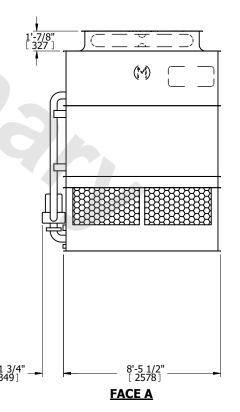

## **FACE C**

**FACE A** 

**SHIPPING** 10940 lbs+ [4965] kg+ WEIGHT

OPERATING WEIGHT

13600 lbs+ [6170] kg+

HEAVIEST SECTION WEIGHT

9640 lbs+ [4375] kg+

NO. OF SHIPPING SECTIONS