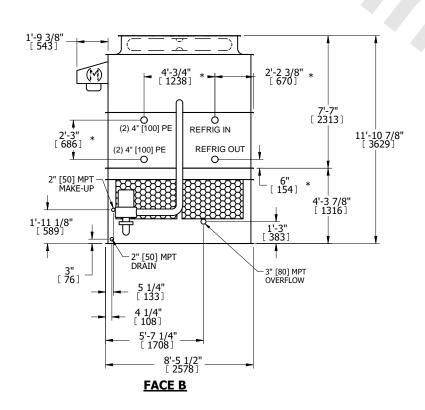

## NOTES:

- 1. (M)- FAN MOTOR LOCATION
- 2. HEAVIEST SECTION IS UPPER SECTION
- 3. MPT DENOTES MALE PIPE THREAD FPT DENOTES FEMALE PIPE THREAD BFW DENOTES BEVELED FOR WELDING **GVD DENOTES GROOVED** FLG DENOTES FLANGE PE DENOTES PLAIN END
- 4. +UNIT WEIGHT DOES NOT INCLUDE ACCESSORIES (SEE ACCESSORY DRAWINGS)
- 5. MAKE-UP WATER PRESSURE 20 psi MIN [137 kPa], 50 psi MAX [344 kPa]
- 6. \*-APPROXIMATE DIMENSIONS DO NOT USE FOR PRE-FABRICATION OF CONNECTING
- 7. 3/4" [19mm] DIA. MOUNTING HOLES. REFER TO RECOMMENDED STEEL SUPPORT DRAWING.
- 8. DIMENSIONS LISTED AS FOLLOWS: **ENGLISH FT-IN** METRIC [mm]

**FACE A** 

**SHIPPING** 11020 lbs+ [5000] kg+ WEIGHT

OPERATING WEIGHT

14040 lbs+ [6370] kg+

HEAVIEST SECTION WEIGHT

9580 lbs+ [4350] kg+

NO. OF SHIPPING SECTIONS

DRAWN BY: SLR