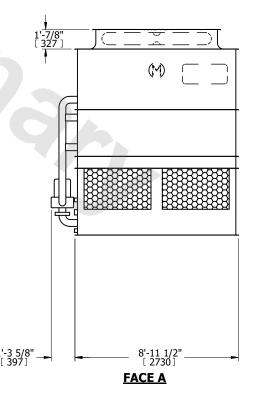

## NOTES:

- 1. (M)- FAN MOTOR LOCATION
- 2. HÉAVIEST SECTION IS UPPER SECTION
- 3. MPT DENOTES MALE PIPE THREAD FPT DENOTES FEMALE PIPE THREAD BFW DENOTES BEVELED FOR WELDING **GVD DENOTES GROOVED** FLG DENOTES FLANGE PE DENOTES PLAIN END
- 4. +UNIT WEIGHT DOES NOT INCLUDE ACCESSORIES (SEE ACCESSORY DRAWINGS)
- 5. MAKE-UP WATER PRESSURE 20 psi MIN [137 kPa], 50 psi MAX [344 kPa]
- 6. \*-APPROXIMATE DIMENSIONS DO NOT USE FOR PRE-FABRICATION OF CONNECTING
- 7. 3/4" [19mm] DIA. MOUNTING HOLES. REFER TO RECOMMENDED STEEL SUPPORT DRAWING.
- 8. DIMENSIONS LISTED AS FOLLOWS: **ENGLISH FT-IN** METRIC [mm]