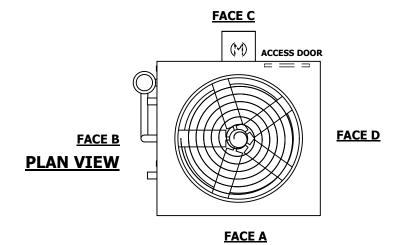

## NOTES:

- 1. (M)- FAN MOTOR LOCATION
- 2. HÉAVIEST SECTION IS UPPER SECTION
- 3. MPT DENOTES MALE PIPE THREAD FPT DENOTES FEMALE PIPE THREAD BFW DENOTES BEVELED FOR WELDING **GVD DENOTES GROOVED** FLG DENOTES FLANGE PE DENOTES PLAIN END
- 4. +UNIT WEIGHT DOES NOT INCLUDE ACCESSORIES (SEE ACCESSORY DRAWINGS)
- 5. MAKE-UP WATER PRESSURE 20 psi MIN [137 kPa], 50 psi MAX [344 kPa]
- 6. \*-APPROXIMATE DIMENSIONS DO NOT USE FOR PRE-FABRICATION OF CONNECTING
- 7. 3/4" [19mm] DIA. MOUNTING HOLES. REFER TO RECOMMENDED STEEL SUPPORT DRAWING.
- 8. DIMENSIONS LISTED AS FOLLOWS: **ENGLISH FT-IN** METRIC [mm]