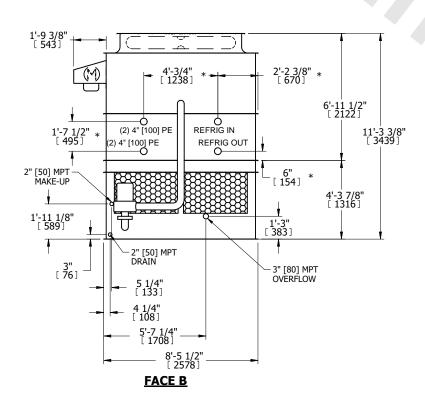

## NOTES:

- 1. (M)- FAN MOTOR LOCATION
- 2. HÉAVIEST SECTION IS UPPER SECTION
- 3. MPT DENOTES MALE PIPE THREAD FPT DENOTES FEMALE PIPE THREAD BFW DENOTES BEVELED FOR WELDING **GVD DENOTES GROOVED** FLG DENOTES FLANGE PE DENOTES PLAIN END
- 4. +UNIT WEIGHT DOES NOT INCLUDE ACCESSORIES (SEE ACCESSORY DRAWINGS)
- 5. MAKE-UP WATER PRESSURE 20 psi MIN [137 kPa], 50 psi MAX [344 kPa]
- 6. \*-APPROXIMATE DIMENSIONS DO NOT USE FOR PRE-FABRICATION OF CONNECTING
- 7. 3/4" [19mm] DIA. MOUNTING HOLES. REFER TO RECOMMENDED STEEL SUPPORT DRAWING.
- 8. DIMENSIONS LISTED AS FOLLOWS: **ENGLISH FT-IN** METRIC [mm]