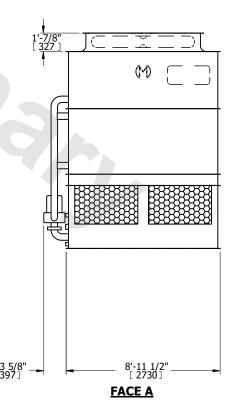

## NOTES:

- 1. (M)- FAN MOTOR LOCATION
- 2. HEAVIEST SECTION IS UPPER SECTION
- 3. MPT DENOTES MALE PIPE THREAD FPT DENOTES FEMALE PIPE THREAD BFW DENOTES BEVELED FOR WELDING **GVD DENOTES GROOVED** FLG DENOTES FLANGE PE DENOTES PLAIN END
- 4. +UNIT WEIGHT DOES NOT INCLUDE ACCESSORIES (SEE ACCESSORY DRAWINGS)
- 5. MAKE-UP WATER PRESSURE 20 psi MIN [137 kPa], 50 psi MAX [344 kPa]
- 6. \*-APPROXIMATE DIMENSIONS DO NOT USE FOR PRE-FABRICATION OF CONNECTING
- 7. 3/4" [19mm] DIA. MOUNTING HOLES. REFER TO RECOMMENDED STEEL SUPPORT DRAWING.
- 8. DIMENSIONS LISTED AS FOLLOWS: **ENGLISH FT-IN** METRIC [mm]