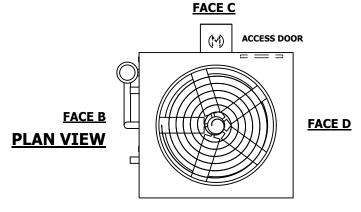

## NOTES:

- 1. (M)- FAN MOTOR LOCATION
- 2. HEAVIEST SECTION IS UPPER SECTION
- 3. MPT DENOTES MALE PIPE THREAD FPT DENOTES FEMALE PIPE THREAD BFW DENOTES BEVELED FOR WELDING **GVD DENOTES GROOVED** FLG DENOTES FLANGE PE DENOTES PLAIN END
- 4. +UNIT WEIGHT DOES NOT INCLUDE ACCESSORIES (SEE ACCESSORY DRAWINGS)
- 5. MAKE-UP WATER PRESSURE 20 psi MIN [137 kPa], 50 psi MAX [344 kPa]
- 6. \*-APPROXIMATE DIMENSIONS DO NOT USE FOR PRE-FABRICATION OF CONNECTING
- 7. 3/4" [19mm] DIA. MOUNTING HOLES. REFER TO RECOMMENDED STEEL SUPPORT DRAWING.
- 8. DIMENSIONS LISTED AS FOLLOWS: **ENGLISH FT-IN** METRIC [mm]