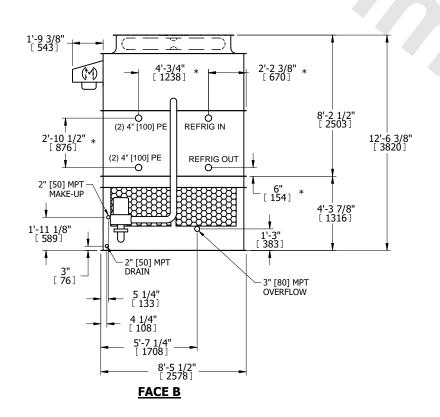

## NOTES:

- 1. (M)- FAN MOTOR LOCATION
- 2. HEAVIEST SECTION IS UPPER SECTION
- 3. MPT DENOTES MALE PIPE THREAD FPT DENOTES FEMALE PIPE THREAD BFW DENOTES BEVELED FOR WELDING **GVD DENOTES GROOVED** FLG DENOTES FLANGE PE DENOTES PLAIN END
- 4. +UNIT WEIGHT DOES NOT INCLUDE ACCESSORIES (SEE ACCESSORY DRAWINGS)
- 5. MAKE-UP WATER PRESSURE 20 psi MIN [137 kPa], 50 psi MAX [344 kPa]
- 6. \*-APPROXIMATE DIMENSIONS DO NOT USE FOR PRE-FABRICATION OF CONNECTING
- 7. 3/4" [19mm] DIA. MOUNTING HOLES. REFER TO RECOMMENDED STEEL SUPPORT DRAWING.
- 8. DIMENSIONS LISTED AS FOLLOWS: **ENGLISH FT-IN** METRIC [mm]