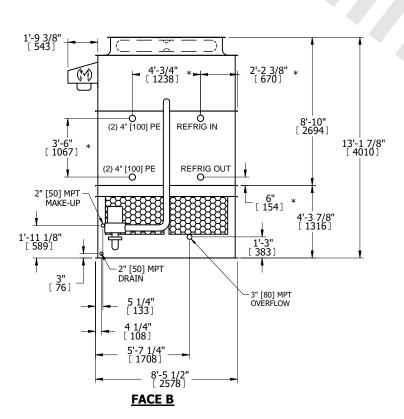

## NOTES:

- 1. (M)- FAN MOTOR LOCATION
- 2. HEAVIEST SECTION IS UPPER SECTION
- 3. MPT DENOTES MALE PIPE THREAD FPT DENOTES FEMALE PIPE THREAD BFW DENOTES BEVELED FOR WELDING **GVD DENOTES GROOVED** FLG DENOTES FLANGE PE DENOTES PLAIN END
- 4. +UNIT WEIGHT DOES NOT INCLUDE ACCESSORIES (SEE ACCESSORY DRAWINGS)
- 5. MAKE-UP WATER PRESSURE 20 psi MIN [137 kPa], 50 psi MAX [344 kPa]
- 6. \*-APPROXIMATE DIMENSIONS DO NOT USE FOR PRE-FABRICATION OF CONNECTING
- 7. 3/4" [19mm] DIA. MOUNTING HOLES. REFER TO RECOMMENDED STEEL SUPPORT DRAWING.
- 8. DIMENSIONS LISTED AS FOLLOWS: **ENGLISH FT-IN** METRIC [mm]