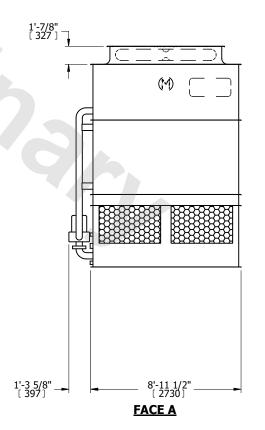

## NOTES:

- 1. (M)- FAN MOTOR LOCATION
- 2. HEAVIEST SECTION IS UPPER SECTION
- 3. MPT DENOTES MALE PIPE THREAD FPT DENOTES FEMALE PIPE THREAD BFW DENOTES BEVELED FOR WELDING **GVD DENOTES GROOVED** FLG DENOTES FLANGE PE DENOTES PLAIN END
- 4. +UNIT WEIGHT DOES NOT INCLUDE ACCESSORIES (SEE ACCESSORY DRAWINGS)
- 5. MAKE-UP WATER PRESSURE 20 psi MIN [137 kPa], 50 psi MAX [344 kPa]
- 6. \*-APPROXIMATE DIMENSIONS DO NOT USE FOR PRE-FABRICATION OF CONNECTING
- 7. 3/4" [19mm] DIA. MOUNTING HOLES. REFER TO RECOMMENDED STEEL SUPPORT DRAWING.
- 8. DIMENSIONS LISTED AS FOLLOWS: **ENGLISH FT-IN** METRIC [mm]