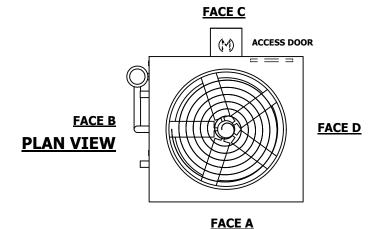

## NOTES:

- 1. (M)- FAN MOTOR LOCATION
- 2. HEAVIEST SECTION IS UPPER SECTION
- 3. MPT DENOTES MALE PIPE THREAD FPT DENOTES FEMALE PIPE THREAD BFW DENOTES BEVELED FOR WELDING **GVD DENOTES GROOVED** FLG DENOTES FLANGE PE DENOTES PLAIN END
- 4. +UNIT WEIGHT DOES NOT INCLUDE ACCESSORIES (SEE ACCESSORY DRAWINGS)
- 5. MAKE-UP WATER PRESSURE 20 psi MIN [137 kPa], 50 psi MAX [344 kPa]
- 6. \*-APPROXIMATE DIMENSIONS DO NOT USE FOR PRE-FABRICATION OF CONNECTING
- 7. 3/4" [19mm] DIA. MOUNTING HOLES. REFER TO RECOMMENDED STEEL SUPPORT DRAWING.
- 8. DIMENSIONS LISTED AS FOLLOWS: **ENGLISH FT-IN** METRIC [mm]