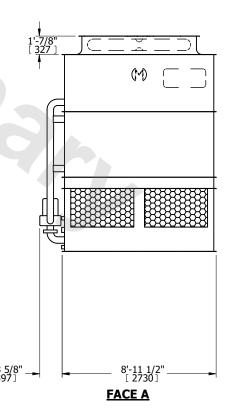

## NOTES:

- 1. (M)- FAN MOTOR LOCATION
- 2. HEAVIEST SECTION IS UPPER SECTION
- 3. MPT DENOTES MALE PIPE THREAD FPT DENOTES FEMALE PIPE THREAD BFW DENOTES BEVELED FOR WELDING **GVD DENOTES GROOVED** FLG DENOTES FLANGE PE DENOTES PLAIN END
- 4. +UNIT WEIGHT DOES NOT INCLUDE ACCESSORIES (SEE ACCESSORY DRAWINGS)
- 5. MAKE-UP WATER PRESSURE 20 psi MIN [137 kPa], 50 psi MAX [344 kPa]
- 6. \*-APPROXIMATE DIMENSIONS DO NOT USE FOR PRE-FABRICATION OF CONNECTING
- 7. 3/4" [19mm] DIA. MOUNTING HOLES. REFER TO RECOMMENDED STEEL SUPPORT DRAWING.
- 8. DIMENSIONS LISTED AS FOLLOWS: **ENGLISH FT-IN** METRIC [mm]