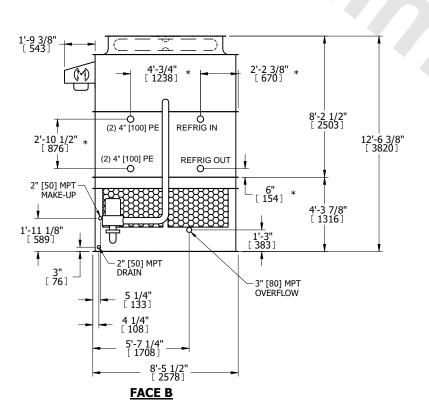

## NOTES:

- 1. (M)- FAN MOTOR LOCATION
- 2. HEAVIEST SECTION IS UPPER SECTION
- 3. MPT DENOTES MALE PIPE THREAD FPT DENOTES FEMALE PIPE THREAD BFW DENOTES BEVELED FOR WELDING **GVD DENOTES GROOVED** FLG DENOTES FLANGE PE DENOTES PLAIN END
- 4. +UNIT WEIGHT DOES NOT INCLUDE ACCESSORIES (SEE ACCESSORY DRAWINGS)
- 5. MAKE-UP WATER PRESSURE 20 psi MIN [137 kPa], 50 psi MAX [344 kPa]
- 6. \*-APPROXIMATE DIMENSIONS DO NOT USE FOR PRE-FABRICATION OF CONNECTING
- 7. 3/4" [19mm] DIA. MOUNTING HOLES. REFER TO RECOMMENDED STEEL SUPPORT DRAWING.
- 8. DIMENSIONS LISTED AS FOLLOWS: **ENGLISH FT-IN** METRIC [mm]