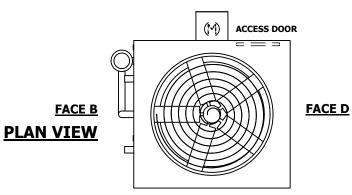

## NOTES:

- 1. (M)- FAN MOTOR LOCATION
- 2. HEAVIEST SECTION IS UPPER SECTION
- 3. MPT DENOTES MALE PIPE THREAD FPT DENOTES FEMALE PIPE THREAD BFW DENOTES BEVELED FOR WELDING **GVD DENOTES GROOVED** FLG DENOTES FLANGE PE DENOTES PLAIN END
- 4. +UNIT WEIGHT DOES NOT INCLUDE ACCESSORIES (SEE ACCESSORY DRAWINGS)
- 5. MAKE-UP WATER PRESSURE 20 psi MIN [137 kPa], 50 psi MAX [344 kPa]
- 6. \*-APPROXIMATE DIMENSIONS DO NOT USE FOR PRE-FABRICATION OF CONNECTING
- 7. 3/4" [19mm] DIA. MOUNTING HOLES. REFER TO RECOMMENDED STEEL SUPPORT DRAWING.
- 8. DIMENSIONS LISTED AS FOLLOWS: **ENGLISH FT-IN** METRIC [mm]