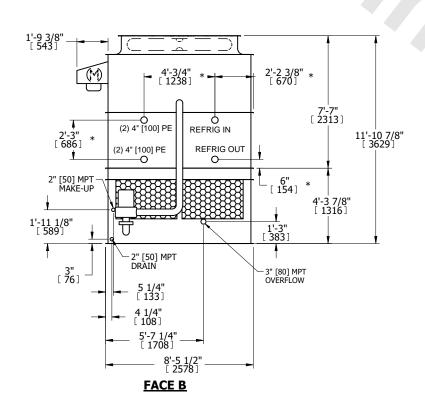

## NOTES:

- 1. (M)- FAN MOTOR LOCATION
- 2. HEAVIEST SECTION IS UPPER SECTION
- 3. MPT DENOTES MALE PIPE THREAD FPT DENOTES FEMALE PIPE THREAD BFW DENOTES BEVELED FOR WELDING **GVD DENOTES GROOVED** FLG DENOTES FLANGE PE DENOTES PLAIN END
- 4. +UNIT WEIGHT DOES NOT INCLUDE ACCESSORIES (SEE ACCESSORY DRAWINGS)
- 5. MAKE-UP WATER PRESSURE 20 psi MIN [137 kPa], 50 psi MAX [344 kPa]
- 6. \*-APPROXIMATE DIMENSIONS DO NOT USE FOR PRE-FABRICATION OF CONNECTING
- 7. 3/4" [19mm] DIA. MOUNTING HOLES. REFER TO RECOMMENDED STEEL SUPPORT DRAWING.
- 8. DIMENSIONS LISTED AS FOLLOWS: **ENGLISH FT-IN** METRIC [mm]

**FACE A** 

**SHIPPING** OPERATING HEAVIEST SECTION 11210 lbs+ [5085] kg+ 14230 lbs+ [6455] kg+ WEIGHT WEIGHT WEIGHT

9770 lbs+ [4435] kg+

NO. OF SHIPPING SECTIONS

DRAWN BY: SLR