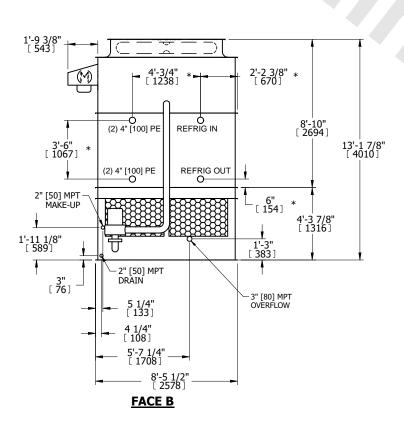

## NOTES:

- 1. (M)- FAN MOTOR LOCATION
- 2. HEAVIEST SECTION IS UPPER SECTION
- 3. MPT DENOTES MALE PIPE THREAD FPT DENOTES FEMALE PIPE THREAD BFW DENOTES BEVELED FOR WELDING **GVD DENOTES GROOVED** FLG DENOTES FLANGE PE DENOTES PLAIN END
- 4. +UNIT WEIGHT DOES NOT INCLUDE ACCESSORIES (SEE ACCESSORY DRAWINGS)
- 5. MAKE-UP WATER PRESSURE 20 psi MIN [137 kPa], 50 psi MAX [344 kPa]
- 6. \*-APPROXIMATE DIMENSIONS DO NOT USE FOR PRE-FABRICATION OF CONNECTING
- 7. 3/4" [19mm] DIA. MOUNTING HOLES. REFER TO RECOMMENDED STEEL SUPPORT DRAWING.
- 8. DIMENSIONS LISTED AS FOLLOWS: **ENGLISH FT-IN** METRIC [mm]