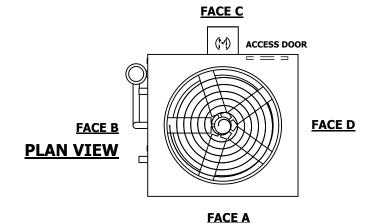

## NOTES:

- 1. (M)- FAN MOTOR LOCATION
- 2. HEAVIEST SECTION IS UPPER SECTION
- 3. MPT DENOTES MALE PIPE THREAD FPT DENOTES FEMALE PIPE THREAD BFW DENOTES BEVELED FOR WELDING **GVD DENOTES GROOVED** FLG DENOTES FLANGE PE DENOTES PLAIN END
- 4. +UNIT WEIGHT DOES NOT INCLUDE ACCESSORIES (SEE ACCESSORY DRAWINGS)
- 5. MAKE-UP WATER PRESSURE 20 psi MIN [137 kPa], 50 psi MAX [344 kPa]
- 6. \*-APPROXIMATE DIMENSIONS DO NOT USE FOR PRE-FABRICATION OF CONNECTING
- 7. 3/4" [19mm] DIA. MOUNTING HOLES. REFER TO RECOMMENDED STEEL SUPPORT DRAWING.
- 8. DIMENSIONS LISTED AS FOLLOWS: **ENGLISH FT-IN** METRIC [mm]