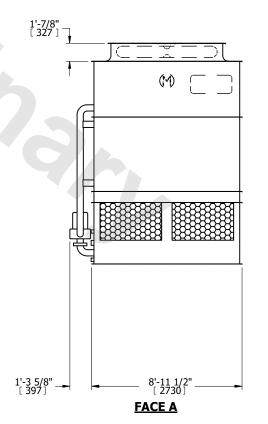

## NOTES:

- 1. (M)- FAN MOTOR LOCATION
- 2. HEAVIEST SECTION IS UPPER SECTION
- 3. MPT DENOTES MALE PIPE THREAD FPT DENOTES FEMALE PIPE THREAD BFW DENOTES BEVELED FOR WELDING **GVD DENOTES GROOVED** FLG DENOTES FLANGE PE DENOTES PLAIN END
- 4. +UNIT WEIGHT DOES NOT INCLUDE ACCESSORIES (SEE ACCESSORY DRAWINGS)
- 5. MAKE-UP WATER PRESSURE 20 psi MIN [137 kPa], 50 psi MAX [344 kPa]
- 6. \*-APPROXIMATE DIMENSIONS DO NOT USE FOR PRE-FABRICATION OF CONNECTING
- 7. 3/4" [19mm] DIA. MOUNTING HOLES. REFER TO RECOMMENDED STEEL SUPPORT DRAWING.
- 8. DIMENSIONS LISTED AS FOLLOWS: **ENGLISH FT-IN** METRIC [mm]