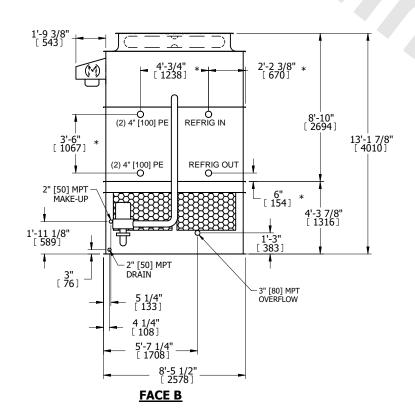

## NOTES:

- 1. (M)- FAN MOTOR LOCATION
- 2. HEAVIEST SECTION IS UPPER SECTION
- 3. MPT DENOTES MALE PIPE THREAD FPT DENOTES FEMALE PIPE THREAD BFW DENOTES BEVELED FOR WELDING **GVD DENOTES GROOVED** FLG DENOTES FLANGE PE DENOTES PLAIN END
- 4. +UNIT WEIGHT DOES NOT INCLUDE ACCESSORIES (SEE ACCESSORY DRAWINGS)
- 5. MAKE-UP WATER PRESSURE 20 psi MIN [137 kPa], 50 psi MAX [344 kPa]
- 6. \*-APPROXIMATE DIMENSIONS DO NOT USE FOR PRE-FABRICATION OF CONNECTING
- 7. 3/4" [19mm] DIA. MOUNTING HOLES. REFER TO RECOMMENDED STEEL SUPPORT DRAWING.
- 8. DIMENSIONS LISTED AS FOLLOWS: **ENGLISH FT-IN** METRIC [mm]

**SHIPPING** WEIGHT

14670 lbs+ [6655] kg+

OPERATING WEIGHT

17880 lbs+ [8115] kg+

HEAVIEST SECTION WEIGHT

13230 lbs+ [6005] kg+

NO. OF SHIPPING SECTIONS

DRAWN BY: SLR