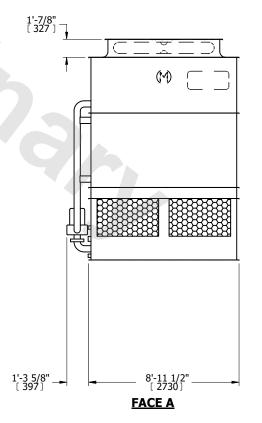

## NOTES:

- 1. (M)- FAN MOTOR LOCATION
- 2. HEAVIEST SECTION IS UPPER SECTION
- 3. MPT DENOTES MALE PIPE THREAD FPT DENOTES FEMALE PIPE THREAD BFW DENOTES BEVELED FOR WELDING **GVD DENOTES GROOVED** FLG DENOTES FLANGE PE DENOTES PLAIN END
- 4. +UNIT WEIGHT DOES NOT INCLUDE ACCESSORIES (SEE ACCESSORY DRAWINGS)
- 5. MAKE-UP WATER PRESSURE 20 psi MIN [137 kPa], 50 psi MAX [344 kPa]
- 6. \*-APPROXIMATE DIMENSIONS DO NOT USE FOR PRE-FABRICATION OF CONNECTING
- 7. 3/4" [19mm] DIA. MOUNTING HOLES. REFER TO RECOMMENDED STEEL SUPPORT DRAWING.
- 8. DIMENSIONS LISTED AS FOLLOWS: **ENGLISH FT-IN** METRIC [mm]

**SHIPPING** WEIGHT

14670 lbs+ [6655] kg+

OPERATING WEIGHT

17880 lbs+ [8115] kg+

HEAVIEST SECTION WEIGHT

13230 lbs+ [6005] kg+

NO. OF SHIPPING SECTIONS

DRAWN BY: SLR