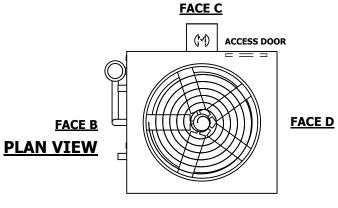

## NOTES:

- 1. (M)- FAN MOTOR LOCATION
- 2. HEAVIEST SECTION IS UPPER SECTION
- 3. MPT DENOTES MALE PIPE THREAD FPT DENOTES FEMALE PIPE THREAD BFW DENOTES BEVELED FOR WELDING **GVD DENOTES GROOVED** FLG DENOTES FLANGE PE DENOTES PLAIN END
- 4. +UNIT WEIGHT DOES NOT INCLUDE ACCESSORIES (SEE ACCESSORY DRAWINGS)
- 5. MAKE-UP WATER PRESSURE 20 psi MIN [137 kPa], 50 psi MAX [344 kPa]
- 6. \*-APPROXIMATE DIMENSIONS DO NOT USE FOR PRE-FABRICATION OF CONNECTING
- 7. 3/4" [19mm] DIA. MOUNTING HOLES. REFER TO RECOMMENDED STEEL SUPPORT DRAWING.
- 8. DIMENSIONS LISTED AS FOLLOWS: **ENGLISH FT-IN** METRIC [mm]