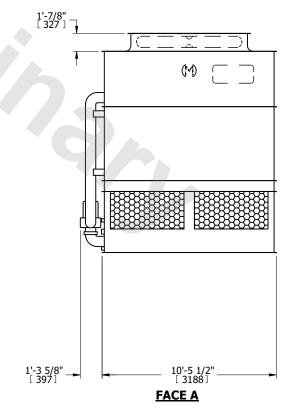

## NOTES:

- 1. (M)- FAN MOTOR LOCATION
- 2. HEAVIEST SECTION IS UPPER SECTION
- 3. MPT DENOTES MALE PIPE THREAD FPT DENOTES FEMALE PIPE THREAD BFW DENOTES BEVELED FOR WELDING **GVD DENOTES GROOVED** FLG DENOTES FLANGE PE DENOTES PLAIN END
- 4. +UNIT WEIGHT DOES NOT INCLUDE ACCESSORIES (SEE ACCESSORY DRAWINGS)
- 5. MAKE-UP WATER PRESSURE 20 psi MIN [137 kPa], 50 psi MAX [344 kPa]
- 6. \*-APPROXIMATE DIMENSIONS DO NOT USE FOR PRE-FABRICATION OF CONNECTING
- 7. 3/4" [19mm] DIA. MOUNTING HOLES. REFER TO RECOMMENDED STEEL SUPPORT DRAWING.
- 8. DIMENSIONS LISTED AS FOLLOWS: **ENGLISH FT-IN** METRIC [mm]

## **FACE C**

**FACE A** 

**SHIPPING** 16750 lbs+ [7600] kg+ WEIGHT

OPERATING WEIGHT

20530 lbs+ [9315] kg+

HEAVIEST SECTION WEIGHT

15110 lbs+ [6855] kg+

NO. OF SHIPPING SECTIONS