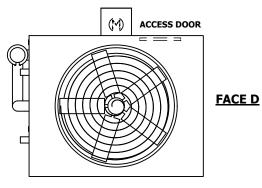

## NOTES:

- 1. (M)- FAN MOTOR LOCATION
- 2. HEAVIEST SECTION IS UPPER SECTION
- 3. MPT DENOTES MALE PIPE THREAD FPT DENOTES FEMALE PIPE THREAD BFW DENOTES BEVELED FOR WELDING **GVD DENOTES GROOVED** FLG DENOTES FLANGE PE DENOTES PLAIN END
- 4. +UNIT WEIGHT DOES NOT INCLUDE ACCESSORIES (SEE ACCESSORY DRAWINGS)
- 5. MAKE-UP WATER PRESSURE 20 psi MIN [137 kPa], 50 psi MAX [344 kPa]
- 6. \*-APPROXIMATE DIMENSIONS DO NOT USE FOR PRE-FABRICATION OF CONNECTING
- 7. 3/4" [19mm] DIA. MOUNTING HOLES. REFER TO RECOMMENDED STEEL SUPPORT DRAWING.
- 8. DIMENSIONS LISTED AS FOLLOWS: **ENGLISH FT-IN** METRIC [mm]