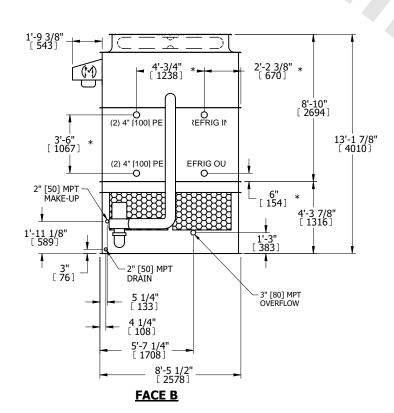

## NOTES:

- 1. (M)- FAN MOTOR LOCATION
- 2. HEAVIEST SECTION IS UPPER SECTION
- 3. MPT DENOTES MALE PIPE THREAD FPT DENOTES FEMALE PIPE THREAD BFW DENOTES BEVELED FOR WELDING **GVD DENOTES GROOVED** FLG DENOTES FLANGE PE DENOTES PLAIN END
- 4. +UNIT WEIGHT DOES NOT INCLUDE ACCESSORIES (SEE ACCESSORY DRAWINGS)
- 5. MAKE-UP WATER PRESSURE 20 psi MIN [137 kPa], 50 psi MAX [344 kPa]
- 6. \*-APPROXIMATE DIMENSIONS DO NOT USE FOR PRE-FABRICATION OF CONNECTING
- 7. 3/4" [19mm] DIA. MOUNTING HOLES. REFER TO RECOMMENDED STEEL SUPPORT DRAWING.
- 8. DIMENSIONS LISTED AS FOLLOWS: **ENGLISH FT-IN** METRIC [mm]

## **FACE C**

**FACE A** 

**SHIPPING** 16750 lbs+ [7600] kg+ WEIGHT

OPERATING WEIGHT

20530 lbs+ [9315] kg+

HEAVIEST SECTION WEIGHT

15110 lbs+ [6855] kg+

NO. OF SHIPPING SECTIONS