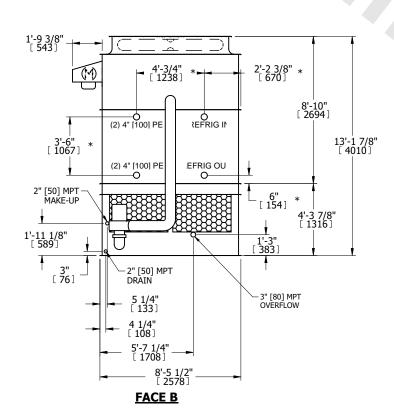

## NOTES:

- 1. (M)- FAN MOTOR LOCATION
- 2. HEAVIEST SECTION IS UPPER SECTION
- 3. MPT DENOTES MALE PIPE THREAD FPT DENOTES FEMALE PIPE THREAD BFW DENOTES BEVELED FOR WELDING **GVD DENOTES GROOVED** FLG DENOTES FLANGE PE DENOTES PLAIN END
- 4. +UNIT WEIGHT DOES NOT INCLUDE ACCESSORIES (SEE ACCESSORY DRAWINGS)
- 5. MAKE-UP WATER PRESSURE 20 psi MIN [137 kPa], 50 psi MAX [344 kPa]
- 6. \*-APPROXIMATE DIMENSIONS DO NOT USE FOR PRE-FABRICATION OF CONNECTING
- 7. 3/4" [19mm] DIA. MOUNTING HOLES. REFER TO RECOMMENDED STEEL SUPPORT DRAWING.
- 8. DIMENSIONS LISTED AS FOLLOWS: **ENGLISH FT-IN** METRIC [mm]

## **FACE C**

**FACE A** 

**SHIPPING** 16890 lbs+ [7665] kg+ WEIGHT

OPERATING WEIGHT

20670 lbs+ [9380] kg+

HEAVIEST SECTION WEIGHT

15250 lbs+ [6920] kg+

NO. OF SHIPPING SECTIONS