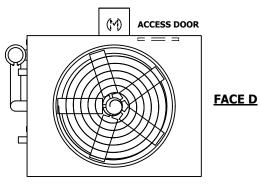

## NOTES:

- 1. (M)- FAN MOTOR LOCATION
- 2. HEAVIEST SECTION IS UPPER SECTION
- 3. MPT DENOTES MALE PIPE THREAD FPT DENOTES FEMALE PIPE THREAD BFW DENOTES BEVELED FOR WELDING **GVD DENOTES GROOVED** FLG DENOTES FLANGE PE DENOTES PLAIN END
- 4. +UNIT WEIGHT DOES NOT INCLUDE ACCESSORIES (SEE ACCESSORY DRAWINGS)
- 5. MAKE-UP WATER PRESSURE 20 psi MIN [137 kPa], 50 psi MAX [344 kPa]
- 6. \*-APPROXIMATE DIMENSIONS DO NOT USE FOR PRE-FABRICATION OF CONNECTING
- 7. 3/4" [19mm] DIA. MOUNTING HOLES. REFER TO RECOMMENDED STEEL SUPPORT DRAWING.
- 8. DIMENSIONS LISTED AS FOLLOWS: **ENGLISH FT-IN** METRIC [mm]

## **FACE C**

**FACE A** 

**SHIPPING** 16890 lbs+ [7665] kg+ WEIGHT

OPERATING WEIGHT

20670 lbs+ [9380] kg+

HEAVIEST SECTION WEIGHT

15250 lbs+ [6920] kg+

NO. OF SHIPPING SECTIONS