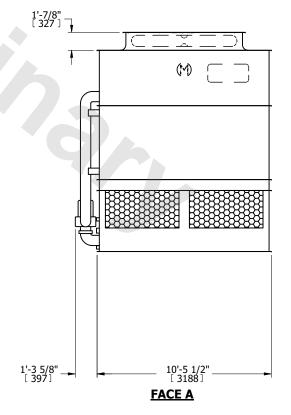

## NOTES:

- 1. (M)- FAN MOTOR LOCATION
- 2. HEAVIEST SECTION IS UPPER SECTION
- 3. MPT DENOTES MALE PIPE THREAD FPT DENOTES FEMALE PIPE THREAD BFW DENOTES BEVELED FOR WELDING **GVD DENOTES GROOVED** FLG DENOTES FLANGE PE DENOTES PLAIN END
- 4. +UNIT WEIGHT DOES NOT INCLUDE ACCESSORIES (SEE ACCESSORY DRAWINGS)
- 5. MAKE-UP WATER PRESSURE 20 psi MIN [137 kPa], 50 psi MAX [344 kPa]
- 6. \*-APPROXIMATE DIMENSIONS DO NOT USE FOR PRE-FABRICATION OF CONNECTING
- 7. 3/4" [19mm] DIA. MOUNTING HOLES. REFER TO RECOMMENDED STEEL SUPPORT DRAWING.
- 8. DIMENSIONS LISTED AS FOLLOWS: **ENGLISH FT-IN** METRIC [mm]

## **FACE C**

**FACE A** 

**SHIPPING** 16890 lbs+ [7665] kg+ WEIGHT

OPERATING WEIGHT

20670 lbs+ [9380] kg+

HEAVIEST SECTION WEIGHT

15250 lbs+ [6920] kg+

NO. OF SHIPPING SECTIONS