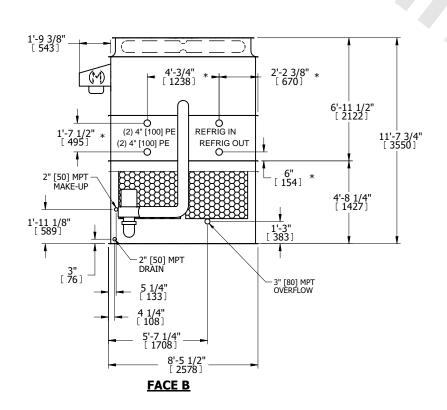

| UNIT    | CONDENSER    |           |
|---------|--------------|-----------|
| MODEL # | eco-ATC-330A | SCALE NTS |

EVAPCO, INC. Evapeo



DWG. # REV. WB3091406-DRC-ST DATE 7/21/2025 SERIAL #

- 1. (M)- FAN MOTOR LOCATION
- 2. HEAVIEST SECTION IS UPPER SECTION
- 3. MPT DENOTES MALE PIPE THREAD FPT DENOTES FEMALE PIPE THREAD BFW DENOTES BEVELED FOR WELDING **GVD DENOTES GROOVED** FLG DENOTES FLANGE PE DENOTES PLAIN END
- 4. +UNIT WEIGHT DOES NOT INCLUDE ACCESSORIES (SEE ACCESSORY DRAWINGS)
- 5. MAKE-UP WATER PRESSURE 20 psi MIN [137 kPa], 50 psi MAX [344 kPa]
- 6. \*-APPROXIMATE DIMENSIONS DO NOT USE FOR PRE-FABRICATION OF CONNECTING
- 7. 3/4" [19mm] DIA. MOUNTING HOLES. REFER TO RECOMMENDED STEEL SUPPORT DRAWING.
- 8. DIMENSIONS LISTED AS FOLLOWS: **ENGLISH FT-IN** METRIC [mm]