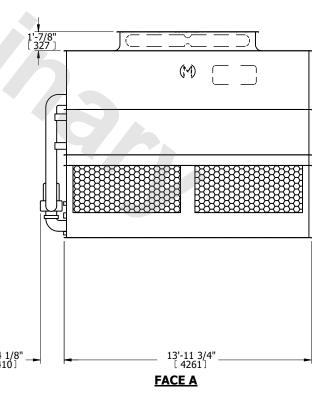

| UNIT    | CONDENSER    |           |
|---------|--------------|-----------|
| MODEL # | eco-ATC-330A | SCALE NTS |

EVAPCO, INC. Evapeo



DWG. # REV. WB3091406-DRC-ST DATE 7/21/2025 SERIAL #

- 1. (M)- FAN MOTOR LOCATION
- 2. HEAVIEST SECTION IS UPPER SECTION
- 3. MPT DENOTES MALE PIPE THREAD FPT DENOTES FEMALE PIPE THREAD BFW DENOTES BEVELED FOR WELDING **GVD DENOTES GROOVED** FLG DENOTES FLANGE PE DENOTES PLAIN END
- 4. +UNIT WEIGHT DOES NOT INCLUDE ACCESSORIES (SEE ACCESSORY DRAWINGS)
- 5. MAKE-UP WATER PRESSURE 20 psi MIN [137 kPa], 50 psi MAX [344 kPa]
- 6. \*-APPROXIMATE DIMENSIONS DO NOT USE FOR PRE-FABRICATION OF CONNECTING
- 7. 3/4" [19mm] DIA. MOUNTING HOLES. REFER TO RECOMMENDED STEEL SUPPORT DRAWING.
- 8. DIMENSIONS LISTED AS FOLLOWS: **ENGLISH FT-IN** METRIC [mm]