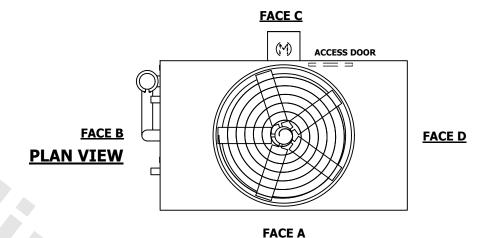

| UNIT    | CONDENSER    |           |
|---------|--------------|-----------|
| MODEL # | eco-ATC-330A | SCALE NTS |

EVAPCO, INC. Evapeo



DWG. # REV. WB3091406-DRC-ST DATE 7/21/2025 SERIAL #

- 1. (M)- FAN MOTOR LOCATION
- 2. HEAVIEST SECTION IS UPPER SECTION
- 3. MPT DENOTES MALE PIPE THREAD FPT DENOTES FEMALE PIPE THREAD BFW DENOTES BEVELED FOR WELDING **GVD DENOTES GROOVED** FLG DENOTES FLANGE PE DENOTES PLAIN END
- 4. +UNIT WEIGHT DOES NOT INCLUDE ACCESSORIES (SEE ACCESSORY DRAWINGS)
- 5. MAKE-UP WATER PRESSURE 20 psi MIN [137 kPa], 50 psi MAX [344 kPa]
- 6. \*-APPROXIMATE DIMENSIONS DO NOT USE FOR PRE-FABRICATION OF CONNECTING
- 7. 3/4" [19mm] DIA. MOUNTING HOLES. REFER TO RECOMMENDED STEEL SUPPORT DRAWING.
- 8. DIMENSIONS LISTED AS FOLLOWS: **ENGLISH FT-IN** METRIC [mm]