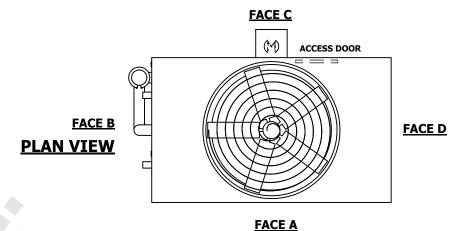

## NOTES:

- 1. (M)- FAN MOTOR LOCATION
- 2. HÉAVIEST SECTION IS UPPER SECTION
- 3. MPT DENOTES MALE PIPE THREAD FPT DENOTES FEMALE PIPE THREAD BFW DENOTES BEVELED FOR WELDING **GVD DENOTES GROOVED** FLG DENOTES FLANGE PE DENOTES PLAIN END
- 4. +UNIT WEIGHT DOES NOT INCLUDE ACCESSORIES (SEE ACCESSORY DRAWINGS)
- 5. MAKE-UP WATER PRESSURE 20 psi MIN [137 kPa], 50 psi MAX [344 kPa]
- 6. \*-APPROXIMATE DIMENSIONS DO NOT USE FOR PRE-FABRICATION OF CONNECTING
- 7. 3/4" [19mm] DIA. MOUNTING HOLES. REFER TO RECOMMENDED STEEL SUPPORT DRAWING.
- 8. DIMENSIONS LISTED AS FOLLOWS: **ENGLISH FT-IN** METRIC [mm]