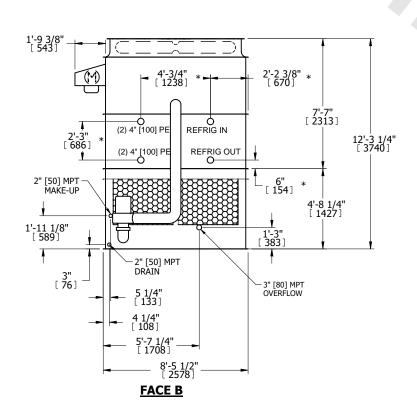

## NOTES:

- 1. (M)- FAN MOTOR LOCATION
- 2. HÉAVIEST SECTION IS UPPER SECTION
- 3. MPT DENOTES MALE PIPE THREAD FPT DENOTES FEMALE PIPE THREAD BFW DENOTES BEVELED FOR WELDING **GVD DENOTES GROOVED** FLG DENOTES FLANGE PE DENOTES PLAIN END
- 4. +UNIT WEIGHT DOES NOT INCLUDE ACCESSORIES (SEE ACCESSORY DRAWINGS)
- 5. MAKE-UP WATER PRESSURE 20 psi MIN [137 kPa], 50 psi MAX [344 kPa]
- 6. \*-APPROXIMATE DIMENSIONS DO NOT USE FOR PRE-FABRICATION OF CONNECTING
- 7. 3/4" [19mm] DIA. MOUNTING HOLES. REFER TO RECOMMENDED STEEL SUPPORT DRAWING.
- 8. DIMENSIONS LISTED AS FOLLOWS: **ENGLISH FT-IN** METRIC [mm]