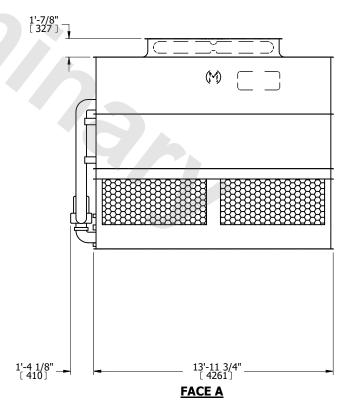

## NOTES:

- 1. (M)- FAN MOTOR LOCATION
- 2. HÉAVIEST SECTION IS UPPER SECTION
- 3. MPT DENOTES MALE PIPE THREAD FPT DENOTES FEMALE PIPE THREAD BFW DENOTES BEVELED FOR WELDING **GVD DENOTES GROOVED** FLG DENOTES FLANGE PE DENOTES PLAIN END
- 4. +UNIT WEIGHT DOES NOT INCLUDE ACCESSORIES (SEE ACCESSORY DRAWINGS)
- 5. MAKE-UP WATER PRESSURE 20 psi MIN [137 kPa], 50 psi MAX [344 kPa]
- 6. \*-APPROXIMATE DIMENSIONS DO NOT USE FOR PRE-FABRICATION OF CONNECTING
- 7. 3/4" [19mm] DIA. MOUNTING HOLES. REFER TO RECOMMENDED STEEL SUPPORT DRAWING.
- 8. DIMENSIONS LISTED AS FOLLOWS: **ENGLISH FT-IN** METRIC [mm]