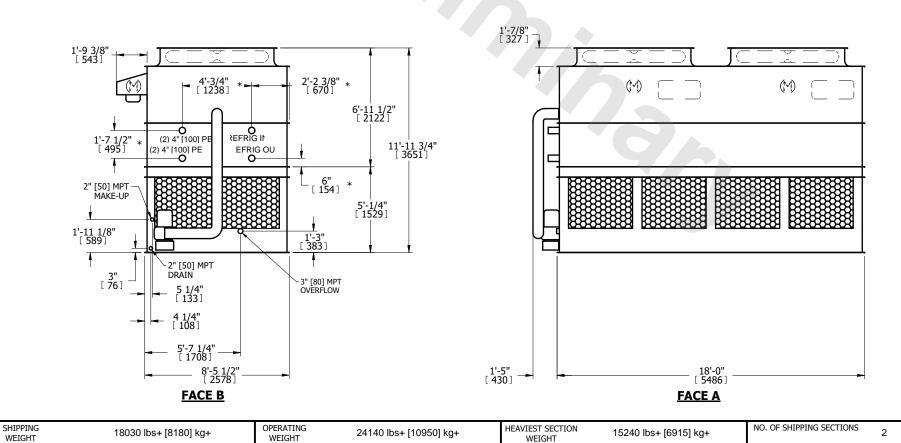

WEIGHT

- 1. (M)- FAN MOTOR LOCATION
- 2. HEAVIEST SECTION IS UPPER SECTION
- 3. MPT DENOTES MALE PIPE THREAD FPT DENOTES FEMALE PIPE THREAD BFW DENOTES BEVELED FOR WELDING **GVD DENOTES GROOVED** FLG DENOTES FLANGE PE DENOTES PLAIN END
- 4. +UNIT WEIGHT DOES NOT INCLUDE ACCESSORIES (SEE ACCESSORY DRAWINGS)
- 5. MAKE-UP WATER PRESSURE 20 psi MIN [137 kPa], 50 psi MAX [344 kPa]
- 6. \*-APPROXIMATE DIMENSIONS DO NOT USE FOR PRE-FABRICATION OF CONNECTING
- 7. 3/4" [19mm] DIA. MOUNTING HOLES. REFER TO RECOMMENDED STEEL SUPPORT DRAWING.
- 8. DIMENSIONS LISTED AS FOLLOWS: **ENGLISH FT-IN** METRIC [mm]

## **FACE A**