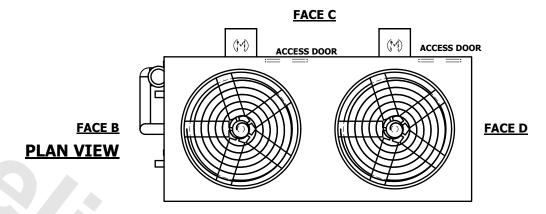

WEIGHT

- 1. (M)- FAN MOTOR LOCATION
- 2. HEAVIEST SECTION IS UPPER SECTION
- 3. MPT DENOTES MALE PIPE THREAD FPT DENOTES FEMALE PIPE THREAD BFW DENOTES BEVELED FOR WELDING **GVD DENOTES GROOVED** FLG DENOTES FLANGE PE DENOTES PLAIN END
- 4. +UNIT WEIGHT DOES NOT INCLUDE ACCESSORIES (SEE ACCESSORY DRAWINGS)
- 5. MAKE-UP WATER PRESSURE 20 psi MIN [137 kPa], 50 psi MAX [344 kPa]
- 6. \*-APPROXIMATE DIMENSIONS DO NOT USE FOR PRE-FABRICATION OF CONNECTING
- 7. 3/4" [19mm] DIA. MOUNTING HOLES. REFER TO RECOMMENDED STEEL SUPPORT DRAWING.
- 8. DIMENSIONS LISTED AS FOLLOWS: **ENGLISH FT-IN** METRIC [mm]