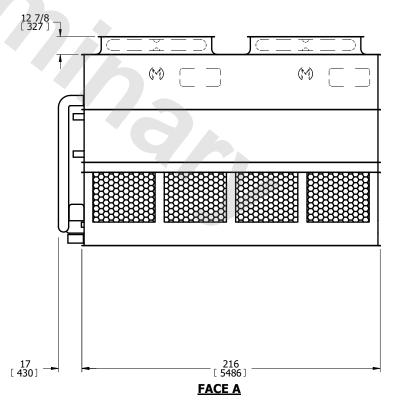

## NOTES:

- 1. (M)- FAN MOTOR LOCATION
- 2. HÉAVIEST SECTION IS UPPER SECTION
- 3. MPT DENOTES MALE PIPE THREAD FPT DENOTES FEMALE PIPE THREAD BFW DENOTES BEVELED FOR WELDING **GVD DENOTES GROOVED** FLG DENOTES FLANGE PE DENOTES PLAIN END
- 4. +UNIT WEIGHT DOES NOT INCLUDE ACCESSORIES (SEE ACCESSORY DRAWINGS)
- 5. MAKE-UP WATER PRESSURE 20 psi MIN [137 kPa], 50 psi MAX [344 kPa]
- 6. \*-APPROXIMATE DIMENSIONS DO NOT USE FOR PRE-FABRICATION OF CONNECTING
- 7. 3/4" [19mm] DIA. MOUNTING HOLES. REFER TO RECOMMENDED STEEL SUPPORT DRAWING.
- 8. DIMENSIONS LISTED AS FOLLOWS: **ENGLISH FT-IN** METRIC [mm]

**FACE A** 

**SHIPPING** WEIGHT

21300 lbs+ [9665] kg+

OPERATING WEIGHT

27600 lbs+ [12520] kg+

HEAVIEST SECTION WEIGHT

18510 lbs+ [8400] kg+

NO. OF SHIPPING SECTIONS