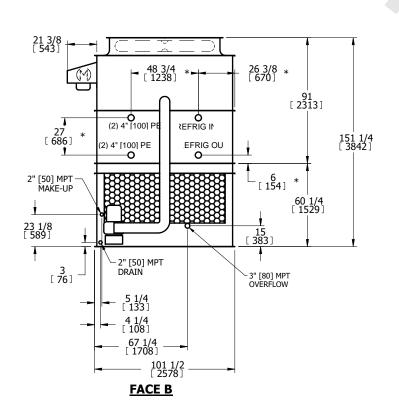

| UNIT    | CONDENSER    |           |
|---------|--------------|-----------|
| MODEL # | eco-ATC-509A | SCALE NTS |

EVAPCO, INC. Evapco

**FACE B** 

**PLAN VIEW** 

DWG. # REV. WB3091808-DRC-ST DATE 7/23/2025 SERIAL #

## NOTES:

- 1. (M)- FAN MOTOR LOCATION
- 2. HÉAVIEST SECTION IS UPPER SECTION
- 3. MPT DENOTES MALE PIPE THREAD FPT DENOTES FEMALE PIPE THREAD BFW DENOTES BEVELED FOR WELDING **GVD DENOTES GROOVED** FLG DENOTES FLANGE PE DENOTES PLAIN END
- 4. +UNIT WEIGHT DOES NOT INCLUDE ACCESSORIES (SEE ACCESSORY DRAWINGS)
- 5. MAKE-UP WATER PRESSURE 20 psi MIN [137 kPa], 50 psi MAX [344 kPa]
- 6. \*-APPROXIMATE DIMENSIONS DO NOT USE FOR PRE-FABRICATION OF CONNECTING
- 7. 3/4" [19mm] DIA. MOUNTING HOLES. REFER TO RECOMMENDED STEEL SUPPORT DRAWING.
- 8. DIMENSIONS LISTED AS FOLLOWS: **ENGLISH FT-IN** METRIC [mm]