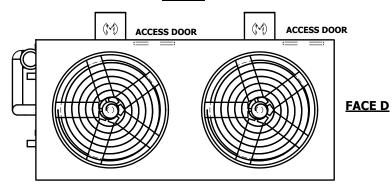

## NOTES:

- 1. (M)- FAN MOTOR LOCATION
- 2. HÉAVIEST SECTION IS UPPER SECTION
- 3. MPT DENOTES MALE PIPE THREAD FPT DENOTES FEMALE PIPE THREAD BFW DENOTES BEVELED FOR WELDING **GVD DENOTES GROOVED** FLG DENOTES FLANGE PE DENOTES PLAIN END
- 4. +UNIT WEIGHT DOES NOT INCLUDE ACCESSORIES (SEE ACCESSORY DRAWINGS)
- 5. MAKE-UP WATER PRESSURE 20 psi MIN [137 kPa], 50 psi MAX [344 kPa]
- 6. \*-APPROXIMATE DIMENSIONS DO NOT USE FOR PRE-FABRICATION OF CONNECTING
- 7. 3/4" [19mm] DIA. MOUNTING HOLES. REFER TO RECOMMENDED STEEL SUPPORT DRAWING.
- 8. DIMENSIONS LISTED AS FOLLOWS: **ENGLISH FT-IN** METRIC [mm]