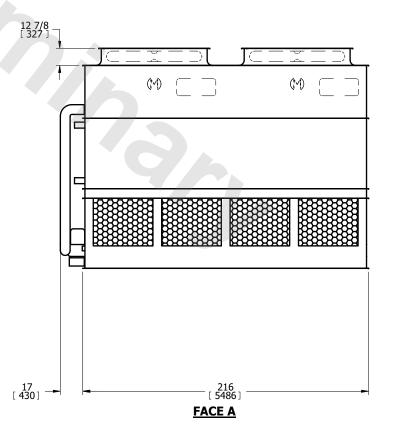

## NOTES:

- 1. (M)- FAN MOTOR LOCATION
- 2. HÉAVIEST SECTION IS UPPER SECTION
- 3. MPT DENOTES MALE PIPE THREAD FPT DENOTES FEMALE PIPE THREAD BFW DENOTES BEVELED FOR WELDING **GVD DENOTES GROOVED** FLG DENOTES FLANGE PE DENOTES PLAIN END
- 4. +UNIT WEIGHT DOES NOT INCLUDE ACCESSORIES (SEE ACCESSORY DRAWINGS)
- 5. MAKE-UP WATER PRESSURE 20 psi MIN [137 kPa], 50 psi MAX [344 kPa]
- 6. \*-APPROXIMATE DIMENSIONS DO NOT USE FOR PRE-FABRICATION OF CONNECTING
- 7. 3/4" [19mm] DIA. MOUNTING HOLES. REFER TO RECOMMENDED STEEL SUPPORT DRAWING.
- 8. DIMENSIONS LISTED AS FOLLOWS: **ENGLISH FT-IN** METRIC [mm]

**FACE A** 

**SHIPPING** WEIGHT

28290 lbs+ [12835] kg+

OPERATING WEIGHT

34970 lbs+ [15865] kg+

HEAVIEST SECTION WEIGHT

25500 lbs+ [11570] kg+

NO. OF SHIPPING SECTIONS