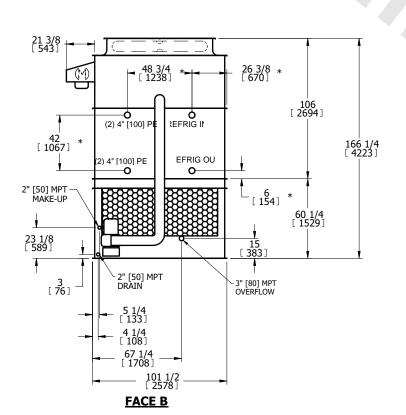

## NOTES:

- 1. (M)- FAN MOTOR LOCATION
- 2. HÉAVIEST SECTION IS UPPER SECTION
- 3. MPT DENOTES MALE PIPE THREAD FPT DENOTES FEMALE PIPE THREAD BFW DENOTES BEVELED FOR WELDING **GVD DENOTES GROOVED** FLG DENOTES FLANGE PE DENOTES PLAIN END
- 4. +UNIT WEIGHT DOES NOT INCLUDE ACCESSORIES (SEE ACCESSORY DRAWINGS)
- 5. MAKE-UP WATER PRESSURE 20 psi MIN [137 kPa], 50 psi MAX [344 kPa]
- 6. \*-APPROXIMATE DIMENSIONS DO NOT USE FOR PRE-FABRICATION OF CONNECTING
- 7. 3/4" [19mm] DIA. MOUNTING HOLES. REFER TO RECOMMENDED STEEL SUPPORT DRAWING.
- 8. DIMENSIONS LISTED AS FOLLOWS: **ENGLISH FT-IN** METRIC [mm]