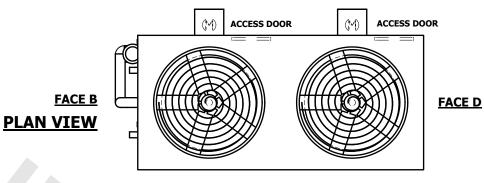

## NOTES:

- 1. (M)- FAN MOTOR LOCATION
- 2. HÉAVIEST SECTION IS UPPER SECTION
- 3. MPT DENOTES MALE PIPE THREAD FPT DENOTES FEMALE PIPE THREAD BFW DENOTES BEVELED FOR WELDING **GVD DENOTES GROOVED** FLG DENOTES FLANGE PE DENOTES PLAIN END
- 4. +UNIT WEIGHT DOES NOT INCLUDE ACCESSORIES (SEE ACCESSORY DRAWINGS)
- 5. MAKE-UP WATER PRESSURE 20 psi MIN [137 kPa], 50 psi MAX [344 kPa]
- 6. \*-APPROXIMATE DIMENSIONS DO NOT USE FOR PRE-FABRICATION OF CONNECTING
- 7. 3/4" [19mm] DIA. MOUNTING HOLES. REFER TO RECOMMENDED STEEL SUPPORT DRAWING.
- 8. DIMENSIONS LISTED AS FOLLOWS: **ENGLISH FT-IN** METRIC [mm]