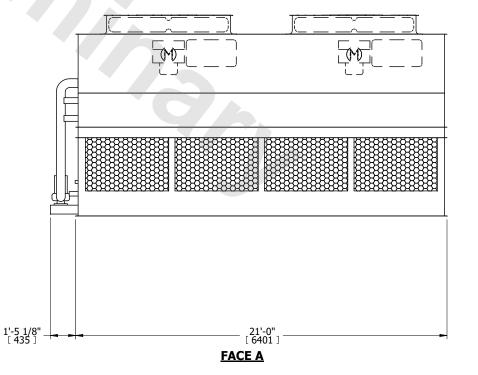

FACE B

**FACE C** 

**FACE D** 

## **FACE A**

 
 SHIPPING WEIGHT
 17240 lbs+ [7820] kg+
 OPERATING WEIGHT
 24240 lbs+ [11000] kg+
 HEAVIEST SECTION WEIGHT
 14140 lbs+ [6415] kg+
 NO. OF SHIPPING SECTIONS WEIGHT
 2
 DRAWN BY: JLG