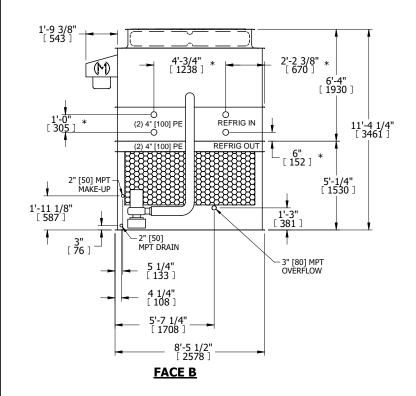

## NOTES:

- 1. (M)- FAN MOTOR LOCATION
- 2. HEAVIEST SECTION IS UPPER SECTION
- 3. MPT DENOTES MALE PIPE THREAD
  FPT DENOTES FEMALE PIPE THREAD
  BFW DENOTES BEVELED FOR WELDING
  GVD DENOTES GROOVED
  FLG DENOTES FLANGE
  PE DENOTES PLAIN END
- 4. +UNIT WEIGHT DOES NOT INCLUDE ACCESSORIES (SEE ACCESSORY DRAWINGS)
- 5. MAKE-UP WATER PRESSURE 20 psi MIN [137 kPa], 50 psi MAX [344 kPa]
- 6. \*-APPROXIMATE DIMENSIONS DO NOT USE FOR PRE-FABRICATION OF CONNECTING PIPING
- 7. 3/4" [19mm] DIA. MOUNTING HOLES. REFER TO RECOMMENDED STEEL SUPPORT DRAWING.
- 8. DIMENSIONS LISTED AS FOLLOWS: ENGLISH FT-IN METRIC [mm]

FACE B

**FACE C** 

**FACE D** 