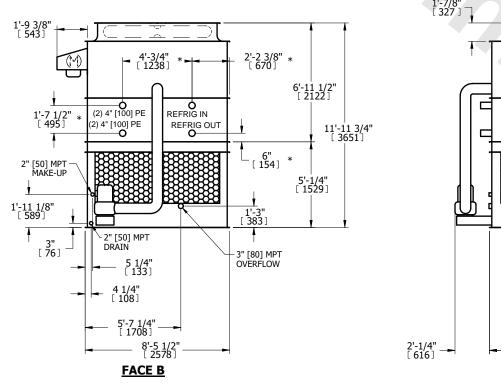

## NOTES:

- 1. (M)- FAN MOTOR LOCATION
- 2. HEAVIEST SECTION IS UPPER SECTION
- 3. MPT DENOTES MALE PIPE THREAD
  FPT DENOTES FEMALE PIPE THREAD
  BFW DENOTES BEVELED FOR WELDING
  GVD DENOTES GROOVED
  FLG DENOTES FLANGE
  PE DENOTES PLAIN END
- 4. +UNIT WEIGHT DOES NOT INCLUDE ACCESSORIES (SEE ACCESSORY DRAWINGS)
- 5. MAKE-UP WATER PRESSURE 20 psi MIN [137 kPa], 50 psi MAX [344 kPa]
- 6. \*-APPROXIMATE DIMENSIONS DO NOT USE FOR PRE-FABRICATION OF CONNECTING PIPING
- 7. 3/4" [19mm] DIA. MOUNTING HOLES. REFER TO RECOMMENDED STEEL SUPPORT DRAWING.
- 8. DIMENSIONS LISTED AS FOLLOWS: ENGLISH FT-IN METRIC [mm]

## FACE C

**FACE A** 

 
 SHIPPING WEIGHT
 20550 lbs+ [9325] kg+
 OPERATING WEIGHT
 27770 lbs+ [12600] kg+
 HEAVIEST SECTION WEIGHT
 17450 lbs+ [7920] kg+
 NO. OF SHIPPING SECTIONS WEIGHT