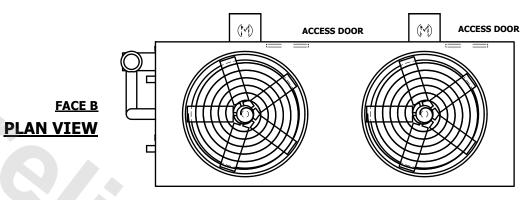

## NOTES:

- 1. (M)- FAN MOTOR LOCATION
- 2. HEAVIEST SECTION IS UPPER SECTION
- 3. MPT DENOTES MALE PIPE THREAD
  FPT DENOTES FEMALE PIPE THREAD
  BFW DENOTES BEVELED FOR WELDING
  GVD DENOTES GROOVED
  FLG DENOTES FLANGE
  PE DENOTES PLAIN END
- 4. +UNIT WEIGHT DOES NOT INCLUDE ACCESSORIES (SEE ACCESSORY DRAWINGS)
- 5. MAKE-UP WATER PRESSURE 20 psi MIN [137 kPa], 50 psi MAX [344 kPa]
- 6. \*-APPROXIMATE DIMENSIONS DO NOT USE FOR PRE-FABRICATION OF CONNECTING PIPING
- 7. 3/4" [19mm] DIA. MOUNTING HOLES. REFER TO RECOMMENDED STEEL SUPPORT DRAWING.
- 8. DIMENSIONS LISTED AS FOLLOWS: ENGLISH FT-IN METRIC [mm]