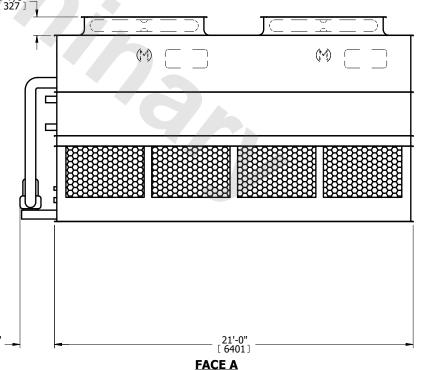

## FACE C

**FACE A** 

 
 SHIPPING WEIGHT
 20550 lbs+ [9325] kg+
 OPERATING WEIGHT
 27770 lbs+ [12600] kg+
 HEAVIEST SECTION WEIGHT
 17450 lbs+ [7920] kg+
 NO. OF SHIPPING SECTIONS WEIGHT