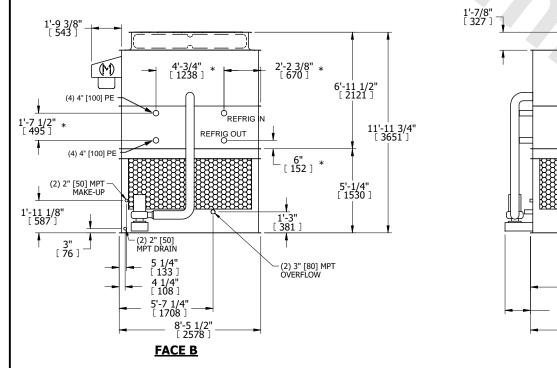

## NOTES:

- 1. (M)- FAN MOTOR LOCATION
- 2. HEAVIEST SECTION IS UPPER SECTION
- 3. MPT DENOTES MALE PIPE THREAD
  FPT DENOTES FEMALE PIPE THREAD
  BFW DENOTES BEVELED FOR WELDING
  GVD DENOTES GROOVED
  FLG DENOTES FLANGE
  PE DENOTES PLAIN END
- 4. +UNIT WEIGHT DOES NOT INCLUDE ACCESSORIES (SEE ACCESSORY DRAWINGS)
- 5. MAKE-UP WATER PRESSURE 20 psi MIN [137 kPa], 50 psi MAX [344 kPa]
- 6. \*-APPROXIMATE DIMENSIONS DO NOT USE FOR PRE-FABRICATION OF CONNECTING PIPING
- 7. 3/4" [19MM] DIA. MOUNTING HOLES. REFER TO RECOMMENDED STEEL SUPPORT DRAWING.
- 8. DIMENSIONS LISTED AS FOLLOWS: ENGLISH FT-IN METRIC [mm]