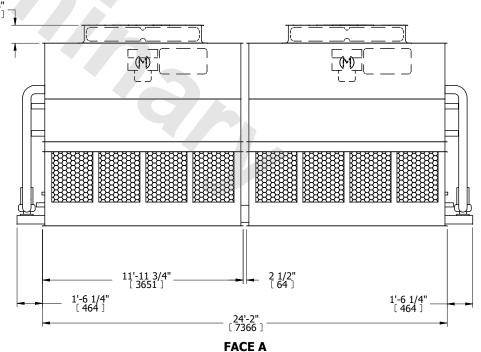

|           |
|---------|--------------|-----------|
| MODEL # | eco-ATC-545A | SCALE NTS |

EVAPCO, INC. Evapeo

DWG. # EG092406-DRC-ST REV. SERIAL # DATE 7/21/2025

## NOTES:

- 1. (M)- FAN MOTOR LOCATION
- 2. HEAVIEST SECTION IS UPPER SECTION
- 3. MPT DENOTES MALE PIPE THREAD
  FPT DENOTES FEMALE PIPE THREAD
  BFW DENOTES BEVELED FOR WELDING
  GVD DENOTES GROOVED
  FLG DENOTES FLANGE
  PE DENOTES PLAIN END
- 4. +UNIT WEIGHT DOES NOT INCLUDE ACCESSORIES (SEE ACCESSORY DRAWINGS)
- 5. MAKE-UP WATER PRESSURE 20 psi MIN [137 kPa], 50 psi MAX [344 kPa]
- 6. \*-APPROXIMATE DIMENSIONS DO NOT USE FOR PRE-FABRICATION OF CONNECTING PIPING
- 7. 3/4" [19MM] DIA. MOUNTING HOLES. REFER TO RECOMMENDED STEEL SUPPORT DRAWING.
- 8. DIMENSIONS LISTED AS FOLLOWS: ENGLISH FT-IN METRIC [mm]



## FACE A