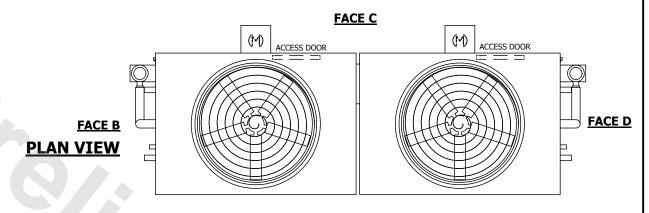

## NOTES:

- 1. (M)- FAN MOTOR LOCATION
- 2. HEAVIEST SECTION IS UPPER SECTION
- 3. MPT DENOTES MALE PIPE THREAD
  FPT DENOTES FEMALE PIPE THREAD
  BFW DENOTES BEVELED FOR WELDING
  GVD DENOTES GROOVED
  FLG DENOTES FLANGE
  PE DENOTES PLAIN END
- 4. +UNIT WEIGHT DOES NOT INCLUDE ACCESSORIES (SEE ACCESSORY DRAWINGS)
- 5. MAKE-UP WATER PRESSURE 20 psi MIN [137 kPa], 50 psi MAX [344 kPa]
- 6. \*-APPROXIMATE DIMENSIONS DO NOT USE FOR PRE-FABRICATION OF CONNECTING PIPING
- 7. 3/4" [19MM] DIA. MOUNTING HOLES. REFER TO RECOMMENDED STEEL SUPPORT DRAWING.
- 8. DIMENSIONS LISTED AS FOLLOWS: ENGLISH FT-IN METRIC [mm]